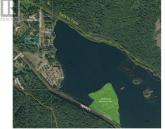

Your very own campsite placed in a Park-Like Setting with a serviced pad waiting for a 3rd RV. Enjoy your very own adventures right at your door step on Summit Lake. This 1.48 acre property offers unparalleled quality and comfort, privacy, huge fenced garden, out house & also includes a a brand new fully wired and plumbed wash house complete with a 3-piece bathroom, washer & dryer. perfect for both leisure and practicality. Impeccably built fully serviced double garage for all your vehicles and toys. Two substantial snow roofs provide shelter for RVs, each boasting large covered decks for outdoor enjoyment. Just move right in to a fully serviced property with power, a drilled well, and a new septic system. There is a path right across from this property's gated entry to take in all-season activities such as swimming, paddling, hiking, and four-wheeling in the summer, and indulge in ice fishing, skiing, and sledding during the winter months. Ensuring convenience and comfort, this property is a rare find, combining natural beauty with modern conveniences and endless recreational opportunities. Whether you seek a vacation escape or a permanent residence, this is a place where dreams come to life. Don't miss out on the chance to own a piece of this extraordinary setting near Summit Lake. (id:6769)