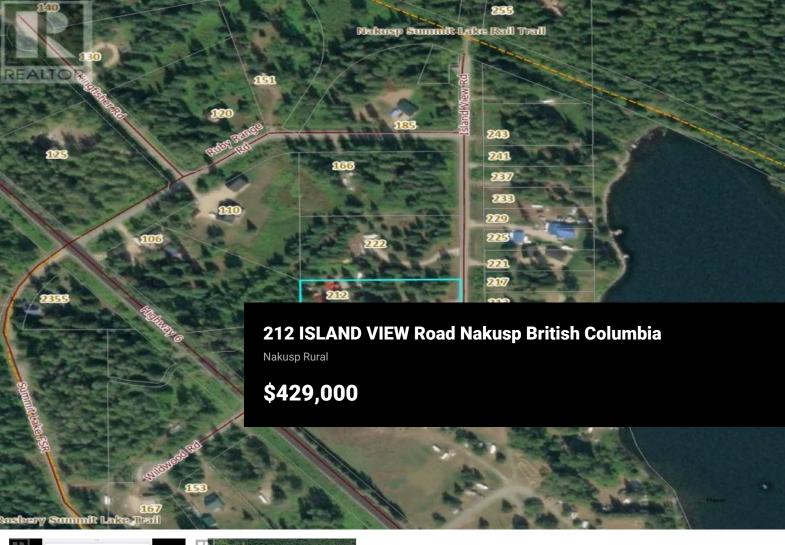

Your very own campsite placed in a Park-Like Setting with a serviced pad waiting for a 3rd RV. Enjoy your very own adventures right at your door step on Summit Lake. This 1.48 acre property offers unparalleled quality and comfort, privacy, huge fenced garden, out house & also includes a a brand new fully wired and plumbed wash house complete with a 3-piece bathroom, washer & dryer. perfect for both leisure and practicality. Impeccably built fully serviced double garage for all your vehicles and toys. Two substantial snow roofs provide shelter for RVs, each boasting large covered decks for outdoor enjoyment. Just move right in to a fully serviced property with power, a drilled well, and a new septic system. There is a path right across from this property's gated entry to take in all-season activities such as swimming, paddling, hiking, and four-wheeling in the summer, and indulge in ice fishing, skiing, and sledding during the winter months. Ensuring convenience and comfort, this property is a rare find, combining natural beauty with modern conveniences and endless recreational opportunities. Whether you seek a vacation escape or a permanent residence, this is a place where dreams come to life. Don't miss out on the chance to own a piece of this extraordinary setting near Summit Lake. (id:6769)