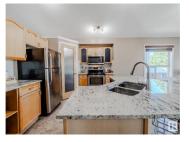

Welcome to this well-maintained Home2Love tucked away on a quiet street in sought-after Lewis Estates. This charming bi-level offers a bright, open layout with vaulted ceilings & large windows that allow an abundance of natural light to flow throughout. The beautiful kitchen is the heart of the home, featuring a stunning granite island where family & friends will love to gather. The kitchen, nook, living & dining areas flow seamlessly for modern living. One bedroom & a full bath complete the main floor. The private primary suite is above the garage with a walk-in closet & 4-pc ensuite including a jetted tub. The fully finished basement has front & rear stair access, a spacious family room & large third bedroom—ideal for guests, teens or a home office. Enjoy the landscaped backyard with a maintenance free deck, patio, gazebo, shed & room to play or relax. Recent updates include central A/C & Hot water tank. Close to schools, transit & shopping with quick access to the Henday, Whitemud & Lewis Estates Golf. (id:6769)