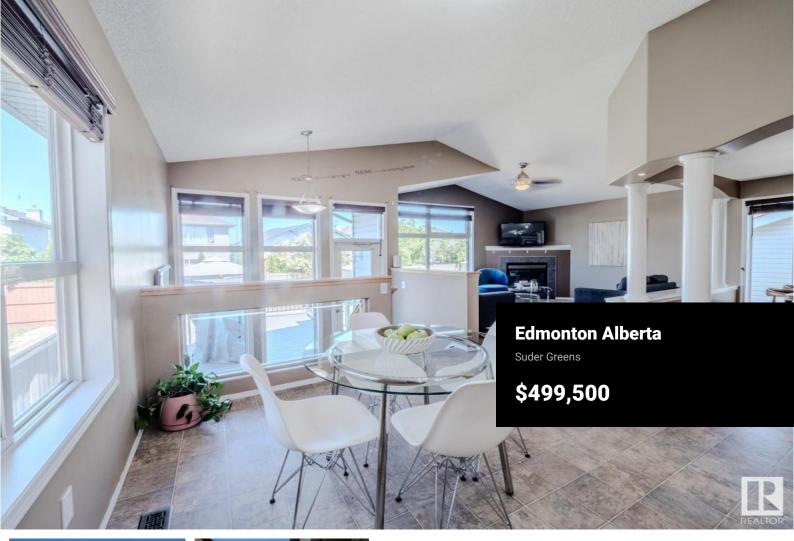

Welcome to this well-maintained Home2Love tucked away on a quiet street in sought-after Lewis Estates. This charming bi-level offers a bright, open layout with vaulted ceilings & large windows that allow an abundance of natural light to flow throughout. The beautiful kitchen is the heart of the home, featuring a stunning granite island where family & friends will love to gather. The kitchen, nook, living & dining areas flow seamlessly for modern living. One bedroom & a full bath complete the main floor. The private primary suite is above the garage with a walk-in closet & 4-pc ensuite including a jetted tub. The fully finished basement has front & rear stair access, a spacious family room & large third bedroom—ideal for guests, teens or a home office. Enjoy the landscaped backyard with a maintenance free deck, patio, gazebo, shed & room to play or relax. Recent updates include central A/C & Hot water tank. Close to schools, transit & shopping with quick access to the Henday, Whitemud & Lewis Estates Golf. (id:6769)