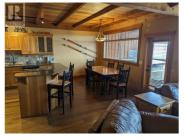

Fabulous 3 bedroom/2 bath (or 2bdrm plus den) condo In Copper Kettle. Right on the run leading to the Black Forest chair for excellent ski in/out. Gourmet island kitchen w/granite counters, stainless appliances, and large pantry. Open floor plan Beautifully finished and furnished through-out. Hardwood floors. Infloor radiant heat. Built in cabinetry w/wine fridge and vaulted cedar & beamed ceiling in Living Room. Gas fireplace with copper & stone accents. Master Bedroom w/coffered ceiling and luxurious ensuite w/steam shower. Enjoy your private hot tub on the deck with awesome views of the Monashee Mountains. Copper Kettle is a short walk to the Village Center. (id:6769)