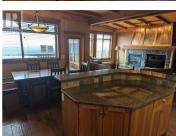

Fabulous 3 bedroom/2 bath (or 2bdrm plus den) condo In Copper Kettle. Right on the run leading to the Black Forest chair for excellent ski in/out. Gourmet island kitchen w/granite counters, stainless appliances, and large pantry. Open floor plan Beautifully finished and furnished through-out. Hardwood floors. Infloor radiant heat. Built in cabinetry w/wine fridge and vaulted cedar & beamed ceiling in Living Room. Gas fireplace with copper & stone accents. Master Bedroom w/coffered ceiling and luxurious ensuite w/steam shower. Enjoy your private hot tub on the deck with awesome views of the Monashee Mountains. Copper Kettle is a short walk to the Village Center. (id:6769)