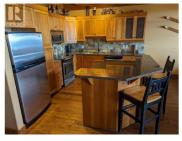

Fabulous 3 bedroom/2 bath (or 2bdrm plus den) condo In Copper Kettle. Right on the run leading to the Black Forest chair for excellent ski in/out. Gourmet island kitchen w/granite counters, stainless appliances, and large pantry. Open floor plan Beautifully finished and furnished through-out. Hardwood floors. Infloor radiant heat. Built in cabinetry w/wine fridge and vaulted cedar & beamed ceiling in Living Room. Gas fireplace with copper & stone accents. Master Bedroom w/coffered ceiling and luxurious ensuite w/steam shower. Enjoy your private hot tub on the deck with awesome views of the Monashee Mountains. Copper Kettle is a short walk to the Village Center. (id:6769)