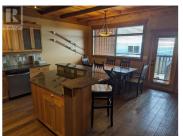

Fabulous 3 bedroom/2 bath (or 2bdrm plus den) condo In Copper Kettle. Right on the run leading to the Black Forest chair for excellent ski in/out. Gourmet island kitchen w/granite counters, stainless appliances, and large pantry. Open floor plan Beautifully finished and furnished through-out. Hardwood floors. Infloor radiant heat. Built in cabinetry w/wine fridge and vaulted cedar & beamed ceiling in Living Room. Gas fireplace with copper & stone accents. Master Bedroom w/coffered ceiling and luxurious ensuite w/steam shower. Enjoy your private hot tub on the deck with awesome views of the Monashee Mountains. Copper Kettle is a short walk to the Village Center. (id:6769)