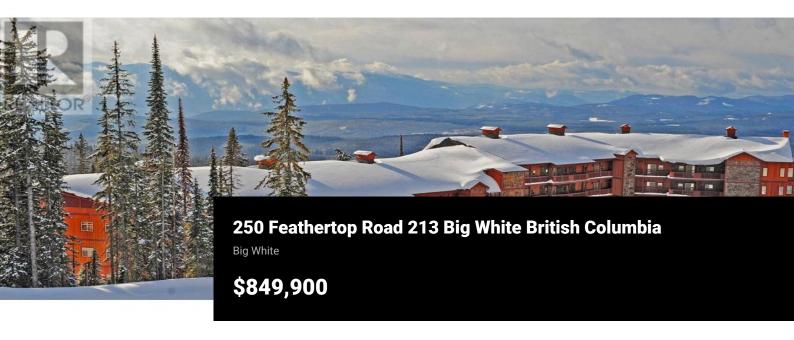

Fabulous 3 bedroom/2 bath (or 2bdrm plus den) condo In Copper Kettle. Right on the run leading to the Black Forest chair for excellent ski in/out. Gourmet island kitchen w/granite counters, stainless appliances, and large pantry. Open floor plan Beautifully finished and furnished through-out. Hardwood floors. Infloor radiant heat. Built in cabinetry w/wine fridge and vaulted cedar & beamed ceiling in Living Room. Gas fireplace with copper & stone accents. Master Bedroom w/coffered ceiling and luxurious ensuite w/steam shower. Enjoy your private hot tub on the deck with awesome views of the Monashee Mountains. Copper Kettle is a short walk to the Village Center. (id:6769)