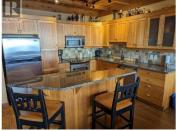

Fabulous 3 bedroom/2 bath (or 2bdrm plus den) condo In Copper Kettle. Right on the run leading to the Black Forest chair for excellent ski in/out. Gourmet island kitchen w/granite counters, stainless appliances, and large pantry. Open floor plan Beautifully finished and furnished through-out. Hardwood floors. Infloor radiant heat. Built in cabinetry w/wine fridge and vaulted cedar & beamed ceiling in Living Room. Gas fireplace with copper & stone accents. Master Bedroom w/coffered ceiling and luxurious ensuite w/steam shower. Enjoy your private hot tub on the deck with awesome views of the Monashee Mountains. Copper Kettle is a short walk to the Village Center. (id:6769)