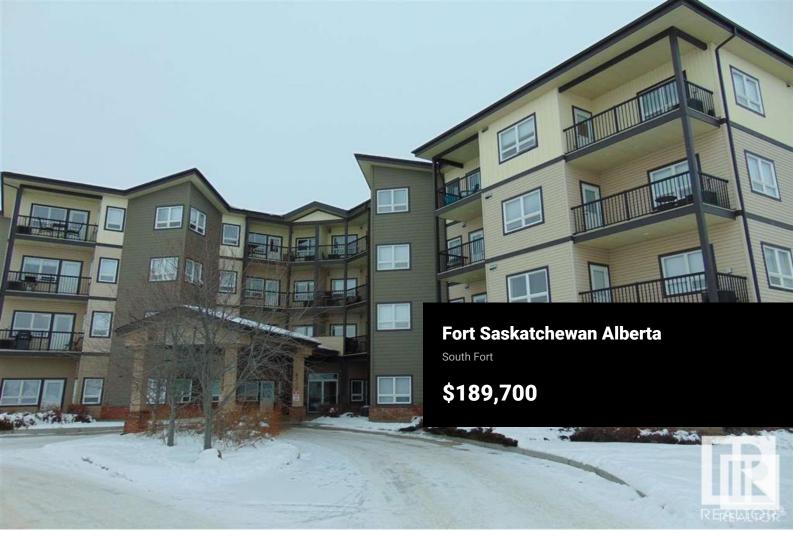

JUST STARTING OUT? INVESTOR? Welcome home to this spacious 1 bedroom unit in The Manor at Southfort. Features a nice open floorplan with flex area that can be used as den, reading area or whatever extra space you need. Located within walking distance to playgrounds, Dow Centennial Centre, restaurants, shopping, services and retail, this building has access to the facilities at The Gardens next door. Located on the second floor, this unit comes with all appliances and central air conditioning - a plus in the warmer months. Condo fees include heat and water. Convenient access to Hwy 15 & Hwy 21. Just move on in - and enjoy your relaxing lifestyle! Other units available for sale in building - a great INVESTMENT opportunity! TITLED UNDERGROUND PARKING STALL INCLUDED! (id:6769)