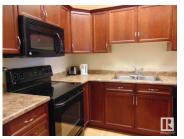

JUST STARTING OUT? INVESTOR? Welcome home to this spacious 1 bedroom unit in The Manor at Southfort. Features a nice open floorplan with flex area that can be used as den, reading area or whatever extra space you need. Located within walking distance to playgrounds, Dow Centennial Centre, restaurants, shopping, services and retail, this building has access to the facilities at The Gardens next door. Located on the second floor, this unit comes with all appliances and central air conditioning - a plus in the warmer months. Condo fees include heat and water. Convenient access to Hwy 15 & Hwy 21. Just move on in - and enjoy your relaxing lifestyle! Other units available for sale in building - a great INVESTMENT opportunity! TITLED UNDERGROUND PARKING STALL INCLUDED! (id:6769)