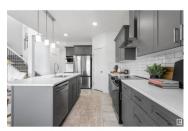

Ellis Greens is surrounded by community playgrounds, parks, and trails, including the beautiful Wedgewood Creek Ravine. Nearby recreation centers like Terwillegar Community Recreation Centre and others offer various activities, and you can also explore attractions like golf courses, the Edmonton Corn Maze, and the University of Alberta Botanical Gardens. This single-family home, The Otis-22' is built with your growing family in mind. It features a separate side entry, 3 bedrooms, 2.5 bathrooms (including 5pc ensuite), main floor den, and an expansive walk-in closet in the primary bedroom. Enjoy extra living space on the main floor with the laundry room on the second floor. The 9-foot ceilings, open to below concept and quartz countertops throughout blends style and functionality for your family to build endless memories.

\*\*PLEASE NOTE\*\* PICTURES ARE OF SIMILAR HOME; ACTUAL HOME, PLANS, FIXTURES, AND FINISHES MAY VARY AND ARE SUBJECT TO AVAILABILITY/CHANGES WITHOUT NOTICE. (id:6769)