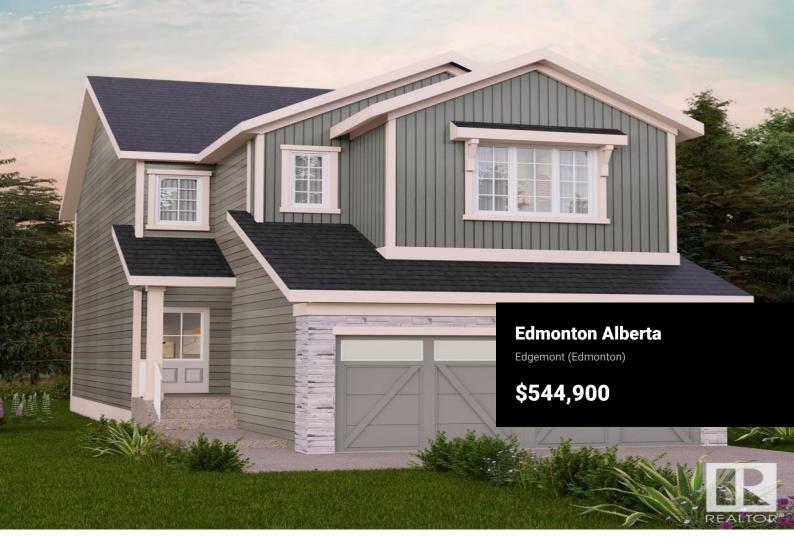

Ellis Greens is surrounded by community playgrounds, parks, and trails, including the beautiful Wedgewood Creek Ravine. Nearby recreation centers like Terwillegar Community Recreation Centre and others offer various activities, and you can also explore attractions like golf courses, the Edmonton Corn Maze, and the University of Alberta Botanical Gardens. This single-family home, The Otis-22' is built with your growing family in mind. It features a separate side entry, 3 bedrooms, 2.5 bathrooms (including 5pc ensuite), main floor den, and an expansive walk-in closet in the primary bedroom. Enjoy extra living space on the main floor with the laundry room on the second floor. The 9-foot ceilings, open to below concept and quartz countertops throughout blends style and functionality for your family to build endless memories.

\*\*PLEASE NOTE\*\* PICTURES ARE OF SIMILAR HOME; ACTUAL HOME, PLANS, FIXTURES, AND FINISHES MAY VARY AND ARE SUBJECT TO AVAILABILITY/CHANGES WITHOUT NOTICE. (id:6769)