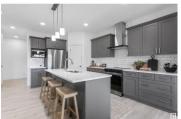

Ellis Greens is surrounded by community playgrounds, parks, and trails, including the beautiful Wedgewood Creek Ravine. Nearby recreation centers like Terwillegar Community Recreation Centre and others offer various activities, and you can also explore attractions like golf courses, the Edmonton Corn Maze, and the University of Alberta Botanical Gardens. This single-family home, The Otis-22' is built with your growing family in mind. It features a separate side entry, 3 bedrooms, 2.5 bathrooms (including 5pc ensuite), main floor den, and an expansive walk-in closet in the primary bedroom. Enjoy extra living space on the main floor with the laundry room on the second floor. The 9-foot ceilings, open to below concept and quartz countertops throughout blends style and functionality for your family to build endless memories.

\*\*PLEASE NOTE\*\* PICTURES ARE OF SIMILAR HOME; ACTUAL HOME, PLANS, FIXTURES, AND FINISHES MAY VARY AND ARE SUBJECT TO AVAILABILITY/CHANGES WITHOUT NOTICE. (id:6769)