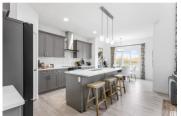

Ellis Greens is surrounded by community playgrounds, parks, and trails, including the beautiful Wedgewood Creek Ravine. Nearby recreation centers like Terwillegar Community Recreation Centre and others offer various activities, and you can also explore attractions like golf courses, the Edmonton Corn Maze, and the University of Alberta Botanical Gardens. This single-family home, The Otis-22' is built with your growing family in mind. It features a separate side entry, 3 bedrooms, 2.5 bathrooms (including 5pc ensuite), main floor den, and an expansive walk-in closet in the primary bedroom. Enjoy extra living space on the main floor with the laundry room on the second floor. The 9-foot ceilings, open to below concept and quartz countertops throughout blends style and functionality for your family to build endless memories.

\*\*PLEASE NOTE\*\* PICTURES ARE OF SIMILAR HOME; ACTUAL HOME, PLANS, FIXTURES, AND FINISHES MAY VARY AND ARE SUBJECT TO AVAILABILITY/CHANGES WITHOUT NOTICE. (id:6769)