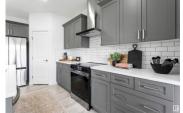

Ellis Greens is surrounded by community playgrounds, parks, and trails, including the beautiful Wedgewood Creek Ravine. Nearby recreation centers like Terwillegar Community Recreation Centre and others offer various activities, and you can also explore attractions like golf courses, the Edmonton Corn Maze, and the University of Alberta Botanical Gardens. This single-family home, The Otis-22' is built with your growing family in mind. It features a separate side entry, 3 bedrooms, 2.5 bathrooms (including 5pc ensuite), main floor den, and an expansive walk-in closet in the primary bedroom. Enjoy extra living space on the main floor with the laundry room on the second floor. The 9-foot ceilings, open to below concept and quartz countertops throughout blends style and functionality for your family to build endless memories.

\*\*PLEASE NOTE\*\* PICTURES ARE OF SIMILAR HOME; ACTUAL HOME, PLANS, FIXTURES, AND FINISHES MAY VARY AND ARE SUBJECT TO AVAILABILITY/CHANGES WITHOUT NOTICE. (id:6769)