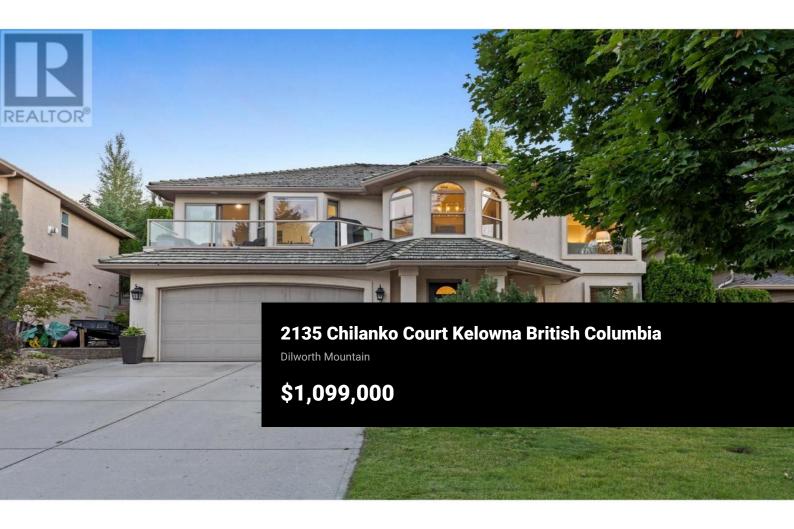

Welcome to this great family home located on a quiet cul-de-sac on highly desirable Dilworth Mountain. With 5 bedrooms, 3 bathrooms, and a large back yard, there is tons of flexibility for families of all sizes. Inside, you'll find a fully renovated kitchen with eat-up bar and gas fireplace, which opens onto the proper dining area and living room, granting access to the NW facing front patio. Also on the main level is the primary suite, with walk-in closet and full ensuite. Finishing this level are two more bedrooms and main bathroom. Downstairs is a huge family room, full bathroom, dedicated laundry, and two additional bedrooms. The sprawling and beautifully landscaped backyard has a great pergola/covered deck, with hot tub, and tons of room for a future swimming pool. Dilworth Mountain is an incredible location close to downtown, with parks, schools and all amenities close by. A/C & furnace updated in 2023. (id:6769)