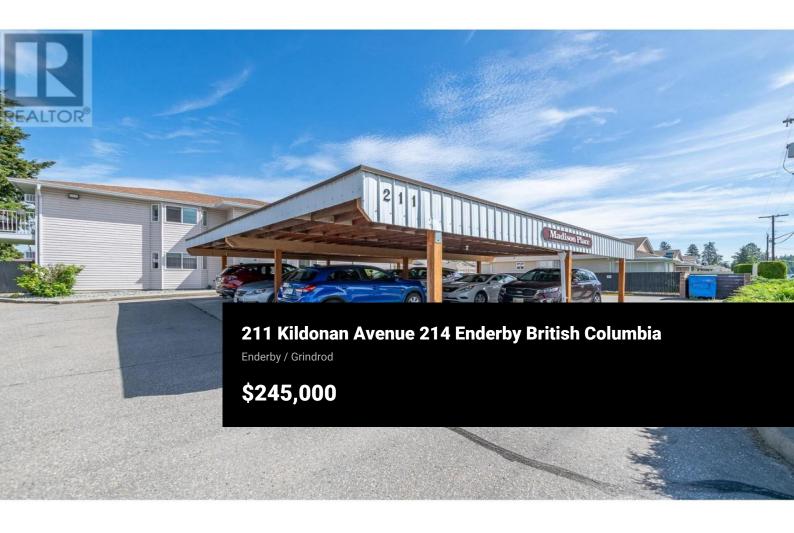

Welcome to Madison Place - a well-maintained 16-unit, two-storey building offering a peaceful lifestyle with beautifully manicured grounds. This bright and open 2-bedroom, 1-bath 55+ apartment is perfect for those looking to downsize or invest. Enjoy stunning sunrise views over the Enderby Cliffs from your east-facing balcony. The unit features a secure entrance, on-site mail delivery, and a clean, quiet atmosphere. Recent upgrades include a new electric hot water tank (2019), updated bathroom fixtures, and Poly-B plumbing replacement. The unit comes with an assigned storage locker and one parking stall through the strata. Ideally located just steps from the scenic Shuswap River walk, the arena, curling club, and sports fields. Centrally located between Vernon and Salmon Arm, and only 55 minutes to Kelowna International Airport. Pets allowed with restrictions. This is a great opportunity to enjoy low-maintenance living in a welcoming community. (id:6769)