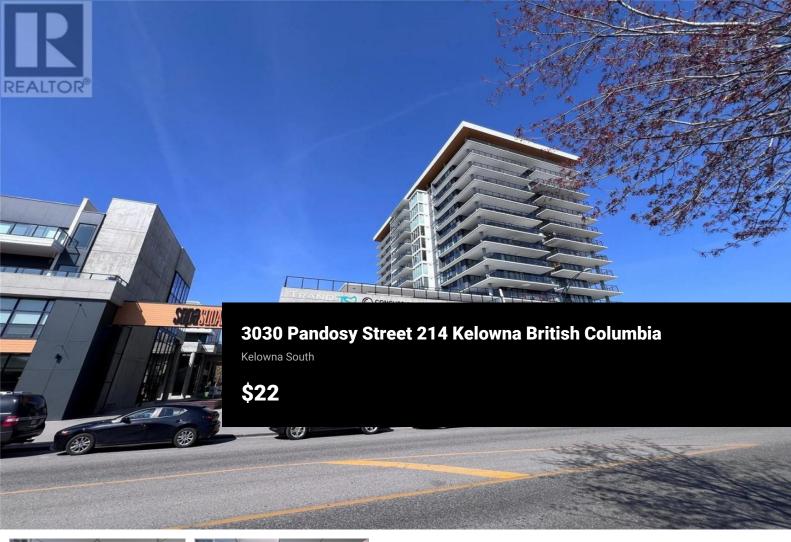

\*Sublease Opportunity\* Beautifully finished, move-in ready 932 sf office space at SOPA Square located in the heart of Pandosy Village. SOPA Square is a premium mixed use strata complex featuring a variety of great retails uses, professional office tenants and residential units. This bright, fully built-out second floor space features a large open work space and a private glass boardroom. The unit also has access to a shared kitchenette with high-end appliances, a shared common entrance and shared common washrooms. Large windows throughout the unit bring in plenty natural light and provide beautiful views of the mountains and SOPA courtyard. 1 covered parking stall is included at no additional cost. Triple net lease, utilities not included in additional rent estimate. Available immediately. Sublease term expires December 31st, 2025. (id:6769)