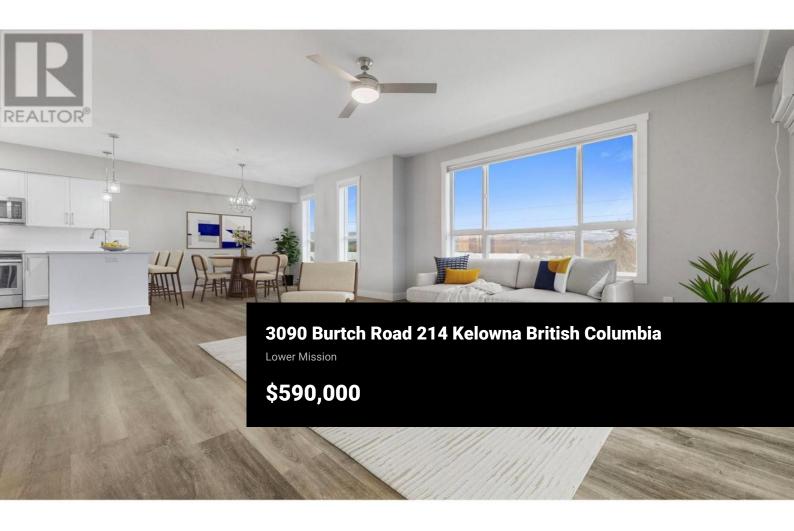

Welcome to Popular Osprey Landing on KLO Road. Popular Corner unit in this modern building that is packed with features and amenities. This bright and spacious corner unit checks all the boxes: Space, Brightness, Quality, View, Privacy, and practically. This unit comes with 2 secure parking spots and 2 Storage units. Both Storage units are on the same floor with one accessed from the balcony. Perfect for both families and downsizers. No compromises needed here. Facing South and West, this unit offers great exposure to the sun complimented by an oversized balcony that is perfect for enjoying the Okanagan sun and sunset. Modern European inspired Kitchen with peninsula offers ample space for storage and massive quartz countertop. This open concept living area has large living and dining room perfectly positioned for ideal family gathering and socializing and offers mountain and city views from every corner of the space through oversized windows. As you walk into the good-sized bedrooms you will notice the oversized closets that easily gables up your belongings. Four more storage spaces in the hallway, which is unheard of. Nicely appointed bathrooms will enhance your daily life and is perfect for relaxation you deserve. The Amenities include covered outdoor hot tub and a gym equipped with shower. This spacious corner unit sits in the heart of Kelowna with...