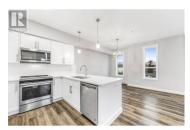

Welcome to Popular Osprey Landing on KLO Road. Popular Corner unit in this modern building that is packed with features and amenities. This bright and spacious corner unit checks all the boxes: Space, Brightness, Quality, View, Privacy, and practically. This unit comes with 2 secure parking spots and 2 Storage units. Both Storage units are on the same floor with one accessed from the balcony. Perfect for both families and downsizers. No compromises needed here. Facing South and West, this unit offers great exposure to the sun complimented by an oversized balcony that is perfect for enjoying the Okanagan sun and sunset. Modern European inspired Kitchen with peninsula offers ample space for storage and massive quartz countertop. This open concept living area has large living and dining room perfectly positioned for ideal family gathering and socializing and offers mountain and city views from every corner of the space through oversized windows. As you walk into the good-sized bedrooms you will notice the oversized closets that easily gables up your belongings. Four more storage spaces in the hallway, which is unheard of. Nicely appointed bathrooms will enhance your daily life and is perfect for relaxation you deserve. The Amenities include covered outdoor hot tub and a gym equipped with shower. This spacious corner unit sits in the heart of Kelowna with...