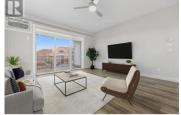

Welcome to Popular Osprey Landing on KLO Road. Popular Corner unit in this modern building that is packed with features and amenities. This bright and spacious corner unit checks all the boxes: Space, Brightness, Quality, View, Privacy, and practically. This unit comes with 2 secure parking spots and 2 Storage units. Both Storage units are on the same floor with one accessed from the balcony. Perfect for both families and downsizers. No compromises needed here. Facing South and West, this unit offers great exposure to the sun complimented by an oversized balcony that is perfect for enjoying the Okanagan sun and sunset. Modern European inspired Kitchen with peninsula offers ample space for storage and massive quartz countertop. This open concept living area has large living and dining room perfectly positioned for ideal family gathering and socializing and offers mountain and city views from every corner of the space through oversized windows. As you walk into the good-sized bedrooms you will notice the oversized closets that easily gables up your belongings. Four more storage spaces in the hallway, which is unheard of. Nicely appointed bathrooms will enhance your daily life and is perfect for relaxation you deserve. The Amenities include covered outdoor hot tub and a gym equipped with shower. This spacious corner unit sits in the heart of Kelowna with...