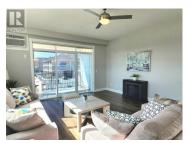

Pleased to offer this delightfully bright and spacious Corner unit in the popular Osprey Landing on KLO Rd. This feature packed unit comes with spacious 2 Bedrooms and a large living room complimented by a monder kitchen that is surrounded by natural light through oversized windows throught the unit. Check out the thoughtfully crafted floor plan, you will definitly be satisfied. This one is one of the largest and the best floor plan in the building. Modern European inspired Kitchen with peninsula offers ample space for all your gormet meals. The spacious living area will be one of the best you will see on your tour. Facing South and West, this unit is flooded with natural light in every corner of the unit. You have lots of stuff? Don't worry, you will be pleased with the two Large storage units, one of which is appox. 11ft by 4ft. Both Storage units are on the same floor with one is conveniently located on the balcony. This feature packed unit even comes with two spacious 2 underground parking spots. No compromises needed here. Hit the gym with shower before soaking in hot tub and wind down your day on the balcony with the view of sunset over the mountain before cozing up for the night! The spacious bedrooms quiet and perfect for a peaceful night. Located in the heart of Kelowna with easy access to all the amenities and top-rated schools including Okanagan ...