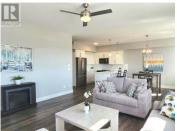

Pleased to offer this delightfully bright and spacious Corner unit in the popular Osprey Landing on KLO Rd. This feature packed unit comes with spacious 2 Bedrooms and a large living room complimented by a monder kitchen that is surrounded by natural light through oversized windows throught the unit. Check out the thoughtfully crafted floor plan, you will definitly be satisfied. This one is one of the largest and the best floor plan in the building. Modern European inspired Kitchen with peninsula offers ample space for all your gormet meals. The spacious living area will be one of the best you will see on your tour. Facing South and West, this unit is flooded with natural light in every corner of the unit. You have lots of stuff? Don't worry, you will be pleased with the two Large storage units, one of which is appox. 11ft by 4ft. Both Storage units are on the same floor with one is conveniently located on the balcony. This feature packed unit even comes with two spacious 2 underground parking spots. No compromises needed here. Hit the gym with shower before soaking in hot tub and wind down your day on the balcony with the view of sunset over the mountain before cozing up for the night! The spacious bedrooms quiet and perfect for a peaceful night. Located in the heart of Kelowna with easy access to all the amenities and top-rated schools including Okanagan ...