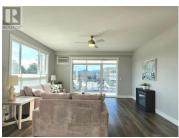

Pleased to offer this delightfully bright and spacious Corner unit in the popular Osprey Landing on KLO Rd. This feature packed unit comes with spacious 2 Bedrooms and a large living room complimented by a monder kitchen that is surrounded by natural light through oversized windows throught the unit. Check out the thoughtfully crafted floor plan, you will definitly be satisfied. This one is one of the largest and the best floor plan in the building. Modern European inspired Kitchen with peninsula offers ample space for all your gormet meals. The spacious living area will be one of the best you will see on your tour. Facing South and West, this unit is flooded with natural light in every corner of the unit. You have lots of stuff? Don't worry, you will be pleased with the two Large storage units, one of which is appox. 11ft by 4ft. Both Storage units are on the same floor with one is conveniently located on the balcony. This feature packed unit even comes with two spacious 2 underground parking spots. No compromises needed here. Hit the gym with shower before soaking in hot tub and wind down your day on the balcony with the view of sunset over the mountain before cozing up for the night! The spacious bedrooms quiet and perfect for a peaceful night. Located in the heart of Kelowna with easy access to all the amenities and top-rated schools including Okanagan ...