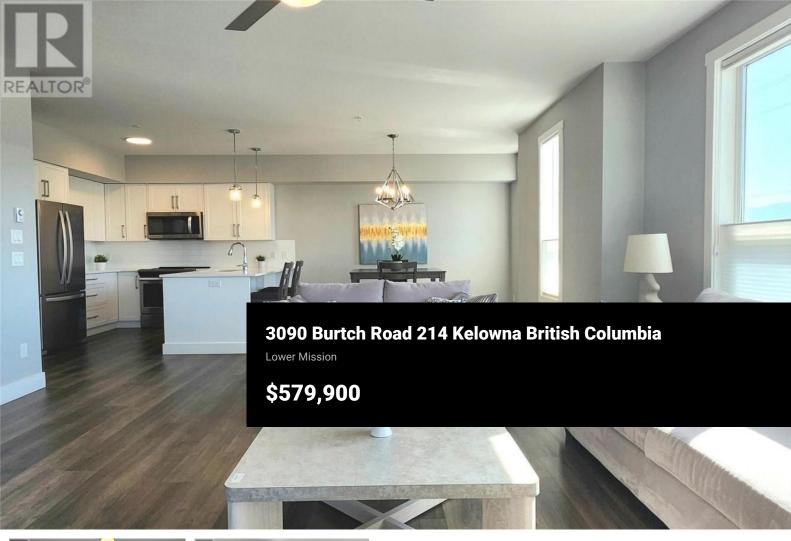

Pleased to offer this delightfully bright and spacious Corner unit in the popular Osprey Landing on KLO Rd. This feature packed unit comes with spacious 2 Bedrooms and a large living room complimented by a monder kitchen that is surrounded by natural light through oversized windows throught the unit. Check out the thoughtfully crafted floor plan, you will definitly be satisfied. This one is one of the largest and the best floor plan in the building. Modern European inspired Kitchen with peninsula offers ample space for all your gormet meals. The spacious living area will be one of the best you will see on your tour. Facing South and West, this unit is flooded with natural light in every corner of the unit. You have lots of stuff? Don't worry, you will be pleased with the two Large storage units, one of which is appox. 11ft by 4ft. Both Storage units are on the same floor with one is conveniently located on the balcony. This feature packed unit even comes with two spacious 2 underground parking spots. No compromises needed here. Hit the gym with shower before soaking in hot tub and wind down your day on the balcony with the view of sunset over the mountain before cozing up for the night! The spacious bedrooms quiet and perfect for a peaceful night. Located in the heart of Kelowna with easy access to all the amenities and top-rated schools including Okanagan ...