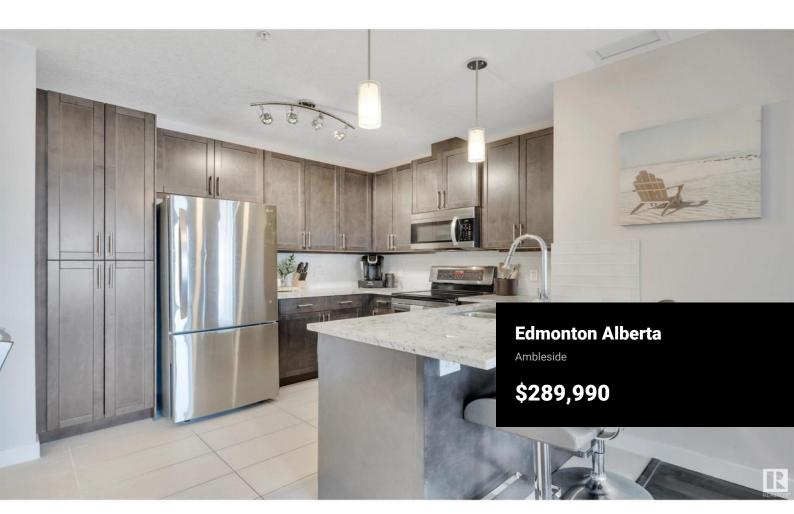

MASSIVE BALCONY! CONCRETE & STEEL CONSTRUCTION! PRIDE OF OWNERSHIP! This 766 sq ft 2 bed, 2 bath tastefully designed & well kept, north facing EXECUTIVE unit with a 642 SQ FT BALCONY shows a 10, and is ideal for the working professional, downsizer, or investor. Greeted by tile & hardwood flooring, beautiful granite countertops, S/S appliances, maple cabinetry, subway tile backsplash, central A/C & more! Open concept living unites the space; perfect for entertaining guests. Primary bed w/ walkthrough closet to the 3 pce bath. Additional 4 pce bed, in suite laundry. The largest balcony you will find in the SW; throw amazing summer BBQs, parties, and still have enough space for your mini putting green! Underground heated parking w/ ample visitor surface parking. Signature boasts a concierge to cater to all your needs, a gorgeous activity/party room & state of the art gym. Steps to upscale restaurants, shopping, Cineplex, & quick access to the Henday makes this location hard to beat. A must see! (id:6769)