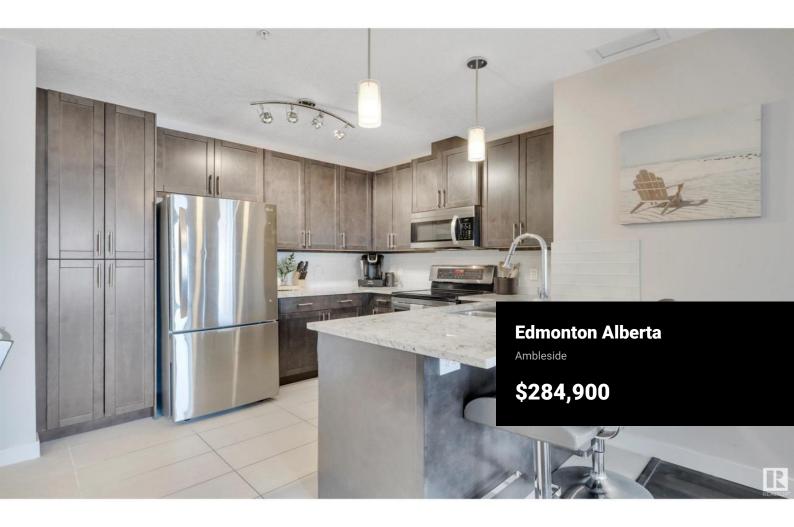

MASSIVE BALCONY! CONCRETE & STEEL CONSTRUCTION! PRIDE OF OWNERSHIP! This 766 sq ft 2 bed, 2 bath tastefully designed & well kept, north facing EXECUTIVE unit with a 642 SQ FT BALCONY shows a 10, and is ideal for the working professional, downsizer, or investor. Greeted by tile & hardwood flooring, beautiful granite countertops, S/S appliances, maple cabinetry, subway tile backsplash, central A/C & more! Open concept living unites the space; perfect for entertaining guests. Primary bed w/ walkthrough closet to the 3 pce bath. Additional 4 pce bed, in suite laundry. The largest balcony you will find in the SW; throw amazing summer BBQs, parties, and still have enough space for your mini putting green! Underground heated parking w/ ample visitor surface parking. Signature boasts a concierge to cater to all your needs, a gorgeous activity/party room & state of the art gym. Steps to upscale restaurants, shopping, Cineplex, & quick access to the Henday makes this location hard to beat. A must see! (id:6769)