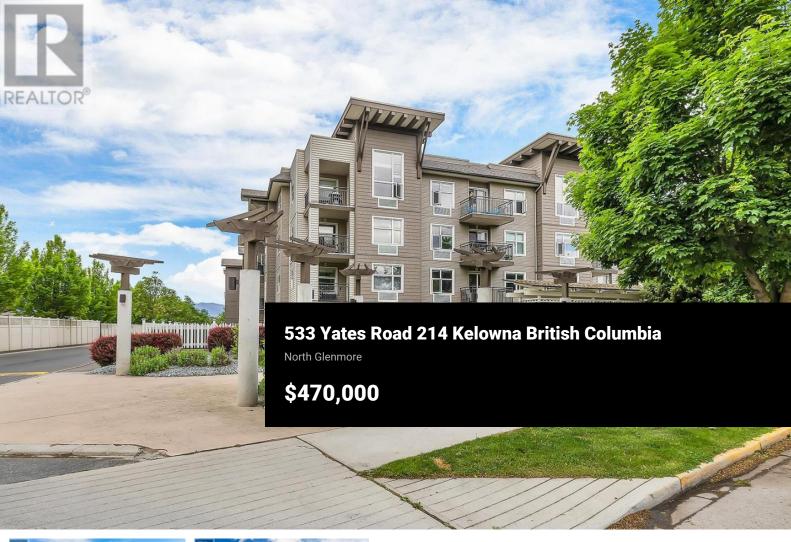

Welcome to The Verve, where modern living, convenience, and resort-style amenities come together in Kelowna's vibrant Glenmore neighborhood. This bright 2-bedroom, 2-bathroom corner unit offers both functionality and comfort. Natural light floods the open concept living space, creating a warm and inviting atmosphere. The kitchen features ample storage and all stainlesssteel appliances, and the primary bedroom includes a walk-in closet and private ensuite bathroom. Pet and family-friendly, this condo is ideal for firsttime buyers, young professionals, or investors looking for a highly desirable location. The unit comes with 1 secure underground parking stall and is currently vacant, offering quick possession! The Verve is renowned for its resort-inspired amenities, including an outdoor pool, a sandy beach volleyball court, and barbecue areas, making it easy to relax or socialize. Located steps from parks, sports fields, and scenic walking trails, this property is perfectly positioned for those who love the outdoors. You're also just minutes from local shops, restaurants, schools, and a short drive to downtown Kelowna and the sparkling shores of Okanagan Lake. Don't miss the chance to own this beautiful corner unit in one of Kelowna's most sought-after communities. Whether you're searching for a stylish new home or a smart investment opportunity, this property checks all the...