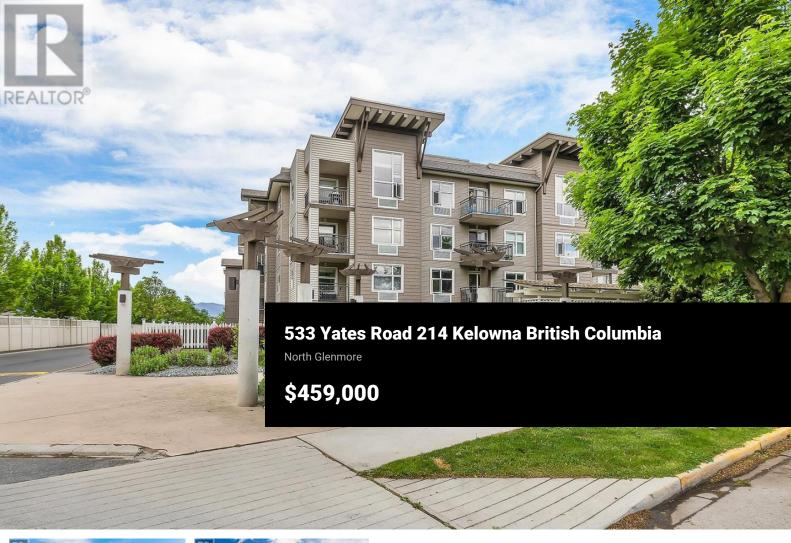

Welcome to The Verve, where modern living, convenience, and resort-style amenities come together in Kelowna's vibrant Glenmore neighborhood. This bright 2-bedroom, 2-bathroom corner unit offers both functionality and comfort. Natural light floods the open concept living space, creating a warm and inviting atmosphere. The kitchen features ample storage and all stainlesssteel appliances, and the primary bedroom includes a walk-in closet and private ensuite bathroom. Pet and family-friendly, this condo is ideal for firsttime buyers, young professionals, or investors looking for a highly desirable location. The unit comes with 1 secure underground parking stall and is currently vacant, offering quick possession! The Verve is renowned for its resort-inspired amenities, including an outdoor pool, a sandy beach volleyball court, and barbecue areas, making it easy to relax or socialize. Located steps from parks, sports fields, and scenic walking trails, this property is perfectly positioned for those who love the outdoors. You're also just minutes from local shops, restaurants, schools, and a short drive to downtown Kelowna and the sparkling shores of Okanagan Lake. Don't miss the chance to own this beautiful corner unit in one of Kelowna's most sought-after communities. Whether you're searching for a stylish new home or a smart investment opportunity, this property checks all the...