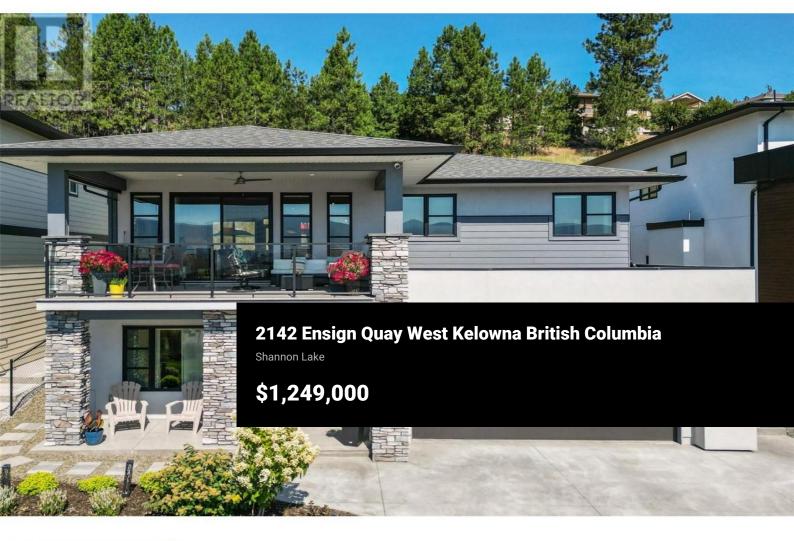

Welcome to the perfect family home! Located on a tranquil street, this gem is just moments from scenic hiking trails, Shannon Lake Golf Course, and Gellatly Bay Park. With amenities rapidly expanding in the Shannon Lake area, this location offers both enjoyment of a fantastic home and potential property value growth. Plus, you're only minutes away from downtown Kelowna! This well-designed home features a spacious primary bedroom complete with a large walk-in closet and a luxurious 4-piece ensuite. The main floor includes two additional bedrooms and a generous living room, perfect for family gatherings. Enjoy outdoor living with a large patio that leads to a beautifully landscaped, private backyard with a hot tub. An oversized covered balcony offers privacy and stunning west-side views. The heart of the home is the welldesigned kitchen that features an oversize island with an eat-up counter. The kitchen seamlessly connects to the back patio, making it ideal for entertaining family and guests. The lower level features a 2-bedroom suite with its own entrance and patio area, providing an excellent 'mortgage helper' making this the perfect opportunity to own a high-quality yet affordable living home. This property combines comfort, convenience, and potential--truly a home to cherish. (id:6769)