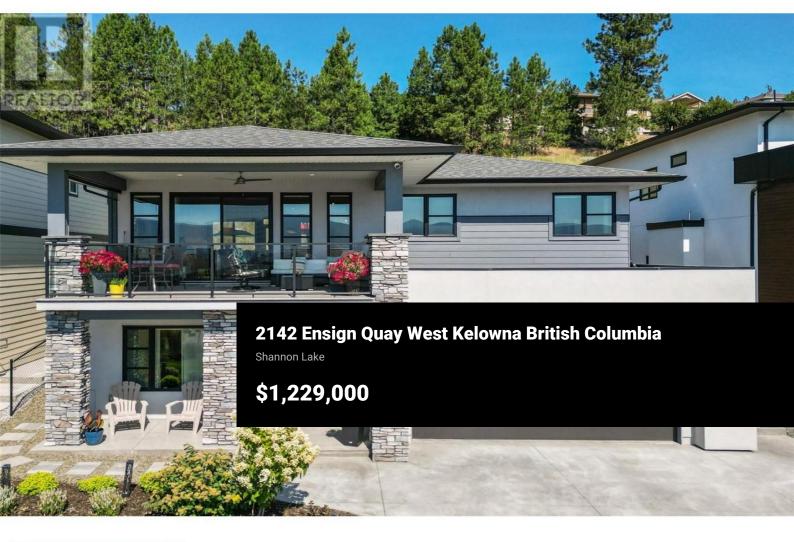

Welcome to the perfect family home! Located on a tranquil street, this gem is just moments from scenic hiking trails, Shannon Lake Golf Course, and Gellatly Bay Park. With amenities rapidly expanding in the Shannon Lake area, this location offers both enjoyment of a fantastic home and potential property value growth. Plus, you're only minutes away from downtown Kelowna! This well-designed home features a spacious primary bedroom complete with a large walk-in closet and a luxurious 4-piece ensuite. The main floor includes two additional bedrooms and a generous living room, perfect for family gatherings. Enjoy outdoor living with a large patio that leads to a beautifully landscaped, private backyard with a hot tub. An oversized covered balcony offers privacy and stunning west-side views. The heart of the home is the welldesigned kitchen that features an oversize island with an eat-up counter. The kitchen seamlessly connects to the back patio, making it ideal for entertaining family and guests. The lower level features a 2-bedroom suite with its own entrance and patio area, providing an excellent 'mortgage helper' making this the perfect opportunity to own a high-quality yet affordable living home. This property combines comfort, convenience, and potential--truly a home to cherish. (id:6769)