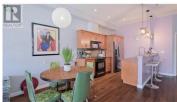

This fabulous condo offers an excellent floor plan with high 10 ft. ceilings, creating a spacious and airy feel. The large windows flood the living space with natural light, and the east-facing orientation ensures beautiful morning sunrises. Key Features: Open Concept Living: The living room seamlessly connects to the dining area, perfect for entertaining. Patio: Covered patio for outdoor dining and lounging. Generously Sized Bedrooms: The primary suite features a 4-piece ensuite and a walk-in closet. Parking and Storage: Includes 1 parking stall and 1 storage locker. Pets: pets allowed. No size restriction. Minutes away from shopping, dining art galleries, theaters, and cultural events and just 3 blocks to the beach! The exterior of the building has been recently updated. Don't miss this opportunity to live in the heart of Kelowna's dynamic downtown! (id:6769)