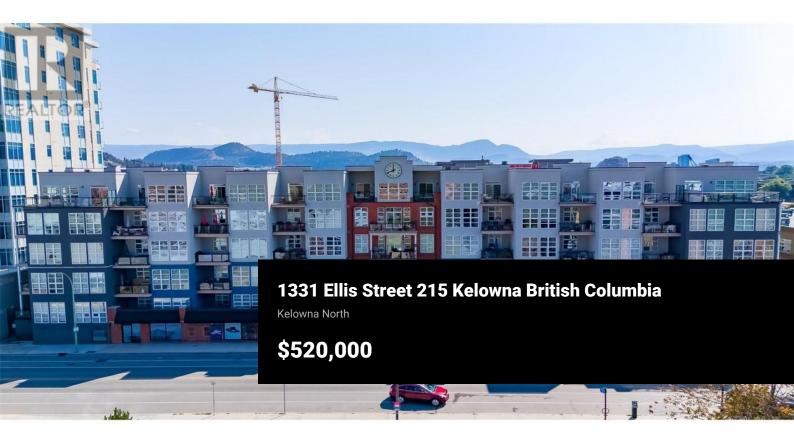

This fabulous condo offers an excellent floor plan with high 10 ft. ceilings, creating a spacious and airy feel. The large windows flood the living space with natural light, and the east-facing orientation ensures beautiful morning sunrises. Key Features: Open Concept Living: The living room seamlessly connects to the dining area, perfect for entertaining. Patio: Covered patio for outdoor dining and lounging. Generously Sized Bedrooms: The primary suite features a 4-piece ensuite and a walk-in closet. Parking and Storage: Includes 1 parking stall and 1 storage locker. Pets: pets allowed. No size restriction. Minutes away from shopping, dining art galleries, theaters, and cultural events and just 3 blocks to the beach! The exterior of the building has been recently updated. Don't miss this opportunity to live in the heart of Kelowna's dynamic downtown! (id:6769)