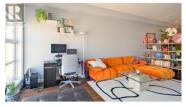

This fabulous condo offers an excellent floor plan with high 10 ft. ceilings, creating a spacious and airy feel. The large windows flood the living space with natural light, and the east-facing orientation ensures beautiful morning sunrises. Key Features: Open Concept Living: The living room seamlessly connects to the dining area, perfect for entertaining. Patio: Covered patio for outdoor dining and lounging. Generously Sized Bedrooms: The primary suite features a 4-piece ensuite and a walk-in closet. Parking and Storage: Includes 1 parking stall and 1 storage locker. Pets: pets allowed. No size restriction. Minutes away from shopping, dining art galleries, theaters, and cultural events and just 3 blocks to the beach! The exterior of the building has been recently updated. Don't miss this opportunity to live in the heart of Kelowna's dynamic downtown! (id:6769)