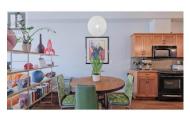

This fabulous condo offers an excellent floor plan with high 10 ft. ceilings, creating a spacious and airy feel. The large windows flood the living space with natural light, and the east-facing orientation ensures beautiful morning sunrises. Key Features: Open Concept Living: The living room seamlessly connects to the dining area, perfect for entertaining. Patio: Covered patio for outdoor dining and lounging. Generously Sized Bedrooms: The primary suite features a 4-piece ensuite and a walk-in closet. Parking and Storage: Includes 1 parking stall and 1 storage locker. Pets: pets allowed. No size restriction. Minutes away from shopping, dining art galleries, theaters, and cultural events and just 3 blocks to the beach! The exterior of the building has been recently updated. Don't miss this opportunity to live in the heart of Kelowna's dynamic downtown! (id:6769)