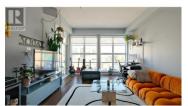

This fabulous condo offers an excellent floor plan with high 10 ft. ceilings, creating a spacious and airy feel. The large windows flood the living space with natural light, and the east-facing orientation ensures beautiful morning sunrises. Key Features: Open Concept Living: The living room seamlessly connects to the dining area, perfect for entertaining. Patio: Covered patio for outdoor dining and lounging. Generously Sized Bedrooms: The primary suite features a 4-piece ensuite and a walk-in closet. Parking and Storage: Includes 1 parking stall and 1 storage locker. Pets: pets allowed. No size restriction. Minutes away from shopping, dining art galleries, theaters, and cultural events and just 3 blocks to the beach! The exterior of the building has been recently updated. Don't miss this opportunity to live in the heart of Kelowna's dynamic downtown! (id:6769)