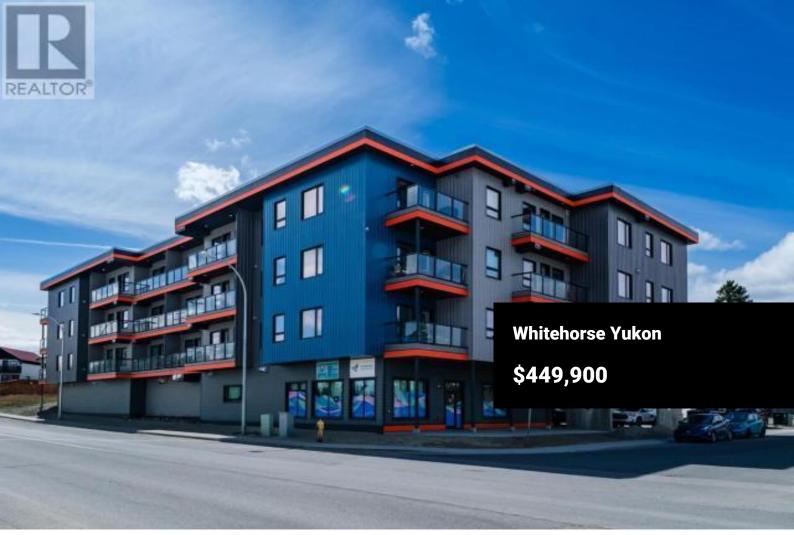

The quiet and comfort of a residential neighbourhood with the amenities of downtown at a stone's throw! Welcome to 215-420 Range Road! This "almost" new, 2 Bedroom, 1 bathroom condo is nestled in the heart of Takhini, walking distance from the university, ball diamonds, games centre, trails and the downtown core. The open concept unit is filled with all day sun and backs on to a serene treed area. The kitchen is functional and features stainless steel appliances and huge windows. The bedrooms have no shared walls, perfect for roommates! Ample storage in and out of the unit, full-size laundry, elevator and secured entrances are only a few of the commodities this building offers! Snowbird? Downsizer? First-Time Buyer? This has your name on it! Check out the video tour as well as the iGuide 3D and call your REALTOR(R) today! (id:6769)