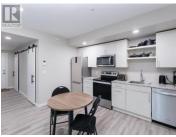

The quiet and comfort of a residential neighbourhood with the amenities of downtown at a stone's throw! Welcome to 215-420 Range Road! This "almost" new, 2 Bedroom, 1 bathroom condo is nestled in the heart of Takhini, walking distance from the university, ball diamonds, games centre, trails and the downtown core. The open concept unit is filled with all day sun and backs on to a serene treed area. The kitchen is functional and features stainless steel appliances and huge windows. The bedrooms have no shared walls, perfect for roommates! Ample storage in and out of the unit, full-size laundry, elevator and secured entrances are only a few of the commodities this building offers! Snowbird? Downsizer? First-Time Buyer? This has your name on it! Check out the video tour as well as the iGuide 3D and call your REALTOR(R) today! (id:6769)