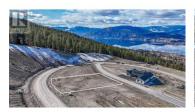

Discover the perfect canvas for your dream home at 215 Benchlands Drive, a spacious .53-acre lakeview lot nestled in the prestigious VISTA community. Located on a quiet, no-through road, this prime parcel offers breathtaking panoramic views of Okanagan Lake, providing a serene and picturesque setting for your future residence. This low-sloping, highly buildable lot makes construction straightforward, giving you the flexibility to design and build your ideal home with ease. Surrounded by world-class wineries, scenic hiking, biking trails and the natural beauty of Naramata Bench, this property is an outdoor enthusiast's paradise. Thoughtfully zoned to accommodate an additional dwelling with secondary easement road access, the possibilities are endless-whether you envision a guest house, rental property, multi-generational family retreat or perhaps extra room for a pool! Don't miss this rare opportunity to build in one of Naramata's most sought-after locations. GST has been paid! Reach out today for the information package and a marketing video showcasing the lot and its stunning views. (id:6769)