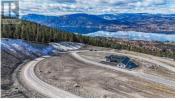

Discover the perfect canvas for your dream home at 215 Benchlands Drive, a spacious .53-acre lakeview lot nestled in the prestigious VISTA community. Located on a quiet, no-through road, this prime parcel offers breathtaking panoramic views of Okanagan Lake, providing a serene and picturesque setting for your future residence. This low-sloping, highly buildable lot makes construction straightforward, giving you the flexibility to design and build your ideal home with ease. Surrounded by world-class wineries, scenic hiking, biking trails and the natural beauty of Naramata Bench, this property is an outdoor enthusiast's paradise. Thoughtfully zoned to accommodate an additional dwelling with secondary easement road access, the possibilities are endless-whether you envision a guest house, rental property, multi-generational family retreat or perhaps extra room for a pool! Don't miss this rare opportunity to build in one of Naramata's most sought-after locations. GST has been paid! Reach out today for the information package and a marketing video showcasing the lot and its stunning views. (id:6769)