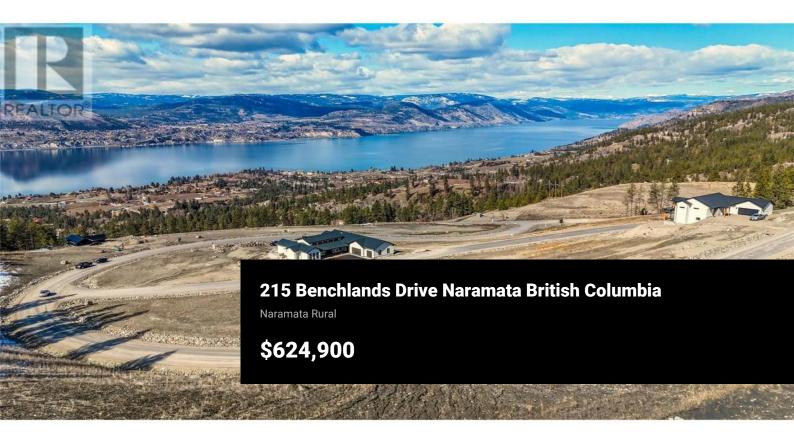

Discover the perfect canvas for your dream home at 215 Benchlands Drive, a spacious .53-acre lakeview lot nestled in the prestigious VISTA community. Located on a quiet, no-through road, this prime parcel offers breathtaking panoramic views of Okanagan Lake, providing a serene and picturesque setting for your future residence. This low-sloping, highly buildable lot makes construction straightforward, giving you the flexibility to design and build your ideal home with ease. Surrounded by world-class wineries, scenic hiking, biking trails and the natural beauty of Naramata Bench, this property is an outdoor enthusiast's paradise. Thoughtfully zoned to accommodate an additional dwelling with secondary easement road access, the possibilities are endless-whether you envision a guest house, rental property, multi-generational family retreat or perhaps extra room for a pool! Don't miss this rare opportunity to build in one of Naramata's most sought-after locations. GST has been paid! Reach out today for the information package and a marketing video showcasing the lot and its stunning views. (id:6769)