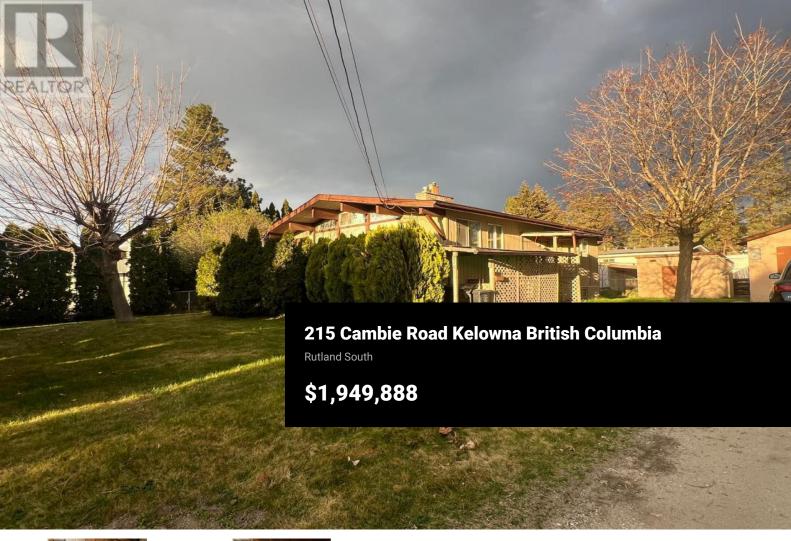

PRIME LOCATION ""DEVELOPMENT OPPORTUNITY"" This 3 bed +1 bathroom rancher with generous driveway and extra parking on a large 9000+ sqft lot. Walking distance to grocers, banks restaurants, recreation, and three-level schools. Only steps to transit, a 20-minute bus to UBCO or Okanagan college. Ready access to airport, golf and agriculture. Prime Transit Oriented Area property consolidation of 5 properties: (215-225 Cambie Rd and 210-230-240 Pemberton Rd). mandated by the new Provincial Legislation with UC-Urban within the Core Area, zoning of 2.5 FAR allows 6-story construction. (id:6769)