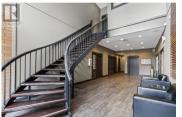

Opportunity to lease 5,207 sq ft of fully built-out office space in the heart of Downtown Kelowna, located directly across from City Park, Okanagan Lake, and the Downtown Marina. This space is spread across two units: Unit 101 (1,859 sq ft) and Unit 202 (3,348 sq ft), offering a total leasable area of 5,207 sq ft. Both units feature a kitchenette, abundant natural light, and a functional layout. Available immediately. Three parking stalls available, \$150 per month per stall. Metered street parking and additional parking available at Chapman Parkade. The NNN includes all utilities, management fees, and operational costs. (id:6769)