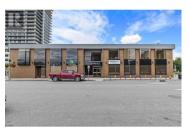

Opportunity to lease 5,207 sq ft of fully built-out office space in the heart of Downtown Kelowna, located directly across from City Park, Okanagan Lake, and the Downtown Marina. This space is spread across two units: Unit 101 (1,859 sq ft) and Unit 202 (3,348 sq ft), offering a total leasable area of 5,207 sq ft. Both units feature a kitchenette, abundant natural light, and a functional layout. Available immediately. Three parking stalls available, \$150 per month per stall. Metered street parking and additional parking available at Chapman Parkade. The NNN includes all utilities, management fees, and operational costs. (id:6769)