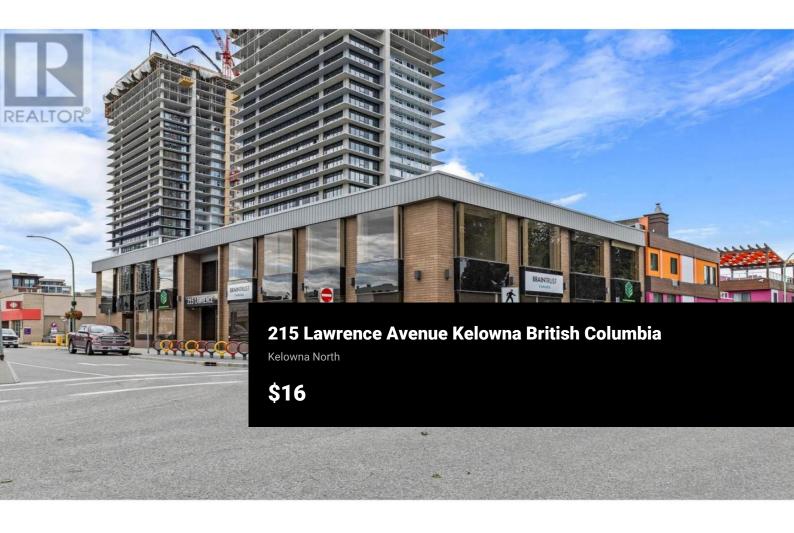

Opportunity to lease 5,207 sq ft of fully built-out office space in the heart of Downtown Kelowna, located directly across from City Park, Okanagan Lake, and the Downtown Marina. This space is spread across two units: Unit 101 (1,859 sq ft) and Unit 202 (3,348 sq ft), offering a total leasable area of 5,207 sq ft. Both units feature a kitchenette, abundant natural light, and a functional layout. Available immediately. Three parking stalls available, \$150 per month per stall. Metered street parking and additional parking available at Chapman Parkade. The NNN includes all utilities, management fees, and operational costs. (id:6769)