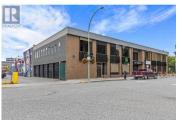

Opportunity to lease 5,207 sq ft of fully built-out office space in the heart of Downtown Kelowna, located directly across from City Park, Okanagan Lake, and the Downtown Marina. This space is spread across two units: Unit 101 (1,859 sq ft) and Unit 202 (3,348 sq ft), offering a total leasable area of 5,207 sq ft. Both units feature a kitchenette, abundant natural light, and a functional layout. Available immediately. Three parking stalls available, \$150 per month per stall. Metered street parking and additional parking available at Chapman Parkade. The NNN includes all utilities, management fees, and operational costs. (id:6769)