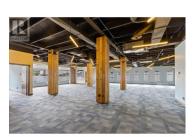

Opportunity to lease 5,207 sq ft of fully built-out office space in the heart of Downtown Kelowna, located directly across from City Park, Okanagan Lake, and the Downtown Marina. This space is spread across two units: Unit 101 (1,859 sq ft) and Unit 202 (3,348 sq ft), offering a total leasable area of 5,207 sq ft. Both units feature a kitchenette, abundant natural light, and a functional layout. Available immediately. Three parking stalls available, \$150 per month per stall. Metered street parking and additional parking available at Chapman Parkade. The NNN includes all utilities, management fees, and operational costs. (id:6769)