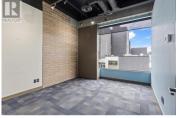

Opportunity to lease 5,207 sq ft of fully built-out office space in the heart of Downtown Kelowna, located directly across from City Park, Okanagan Lake, and the Downtown Marina. This space is spread across two units: Unit 101 (1,859 sq ft) and Unit 202 (3,348 sq ft), offering a total leasable area of 5,207 sq ft. Both units feature a kitchenette, abundant natural light, and a functional layout. Available immediately. Three parking stalls available, \$150 per month per stall. Metered street parking and additional parking available at Chapman Parkade. The NNN includes all utilities, management fees, and operational costs. (id:6769)