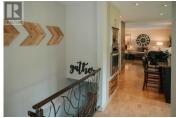

Totally renovated level entry rancher on a pristine 1/2 acre lot in NE Salmon Arm. Open concept living area, kitchen and office on main level. The spacious kitchen with large island eating bar, offers a beautiful view of the backyard. Large master suite with walk-in closet, steam shower and soaker tub. Step out of the kitchen to a sizeable covered patio which includes an outdoor BBQ kitchen. Perfect for entertaining or just enjoying the day outside. Lower level has a bright generous family room, games room, and guest room with full bath. There is additional unfinished space currently used for crafting available to customize for personal use. Year round comfort provided by a natural gas furnace, AC and gas fireplaces up and down. This home features large windows throughout that frame beautifully landscaped gardens, high end finishes with granite countertops and cork floors in the main living area for warmth and easy maintenance. Plenty of parking for all the toys with double attached garage and 16'x32' shop. Bonus: a luxurious king sized suite guest house with views of the gardens. (id:6769)