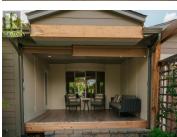

Totally renovated level entry rancher on a pristine 1/2 acre lot in NE Salmon Arm. Open concept living area, kitchen and office on main level. The spacious kitchen with large island eating bar, offers a beautiful view of the backyard. Large master suite with walk-in closet, steam shower and soaker tub. Step out of the kitchen to a sizeable covered patio which includes an outdoor BBQ kitchen. Perfect for entertaining or just enjoying the day outside. Lower level has a bright generous family room, games room, and guest room with full bath. There is additional unfinished space currently used for crafting available to customize for personal use. Year round comfort provided by a natural gas furnace, AC and gas fireplaces up and down. This home features large windows throughout that frame beautifully landscaped gardens, high end finishes with granite countertops and cork floors in the main living area for warmth and easy maintenance. Plenty of parking for all the toys with double attached garage and 16'x32' shop. Bonus: a luxurious king sized suite guest house with views of the gardens. (id:6769)