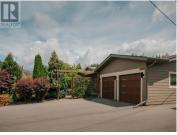

Totally renovated level entry rancher on a pristine 1/2 acre lot in NE Salmon Arm. Open concept living area, kitchen and office on main level. The spacious kitchen with large island eating bar, offers a beautiful view of the backyard. Large master suite with walk-in closet, steam shower and soaker tub. Step out of the kitchen to a sizeable covered patio which includes an outdoor BBQ kitchen. Perfect for entertaining or just enjoying the day outside. Lower level has a bright generous family room, games room, and guest room with full bath. There is additional unfinished space currently used for crafting available to customize for personal use. Year round comfort provided by a natural gas furnace, AC and gas fireplaces up and down. This home features large windows throughout that frame beautifully landscaped gardens, high end finishes with granite countertops and cork floors in the main living area for warmth and easy maintenance. Plenty of parking for all the toys with double attached garage and 16'x32' shop. Bonus: a luxurious king sized suite guest house with views of the gardens. (id:6769)