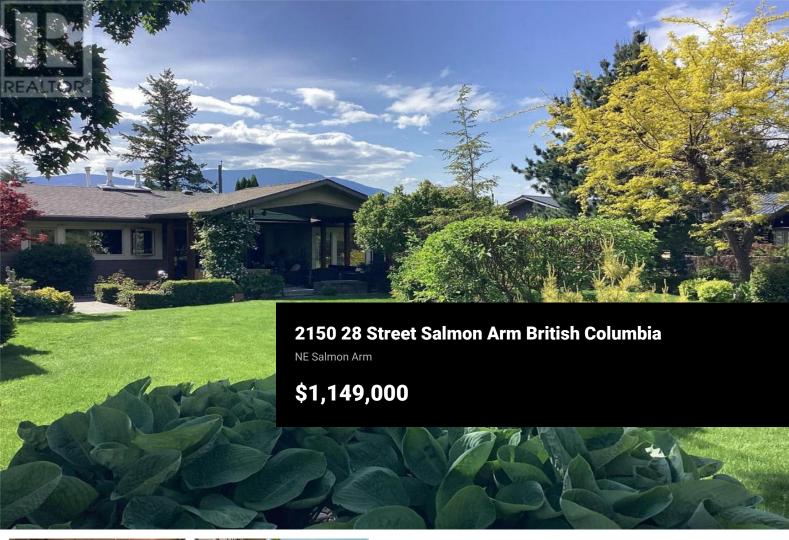

Totally renovated level entry rancher on a pristine 1/2 acre lot in NE Salmon Arm. Open concept living area, kitchen and office on main level. The spacious kitchen with large island eating bar, offers a beautiful view of the backyard. Large master suite with walk-in closet, steam shower and soaker tub. Step out of the kitchen to a sizeable covered patio which includes an outdoor BBQ kitchen. Perfect for entertaining or just enjoying the day outside. Lower level has a bright generous family room, games room, and guest room with full bath. There is additional unfinished space currently used for crafting available to customize for personal use. Year round comfort provided by a natural gas furnace, AC and gas fireplaces up and down. This home features large windows throughout that frame beautifully landscaped gardens, high end finishes with granite countertops and cork floors in the main living area for warmth and easy maintenance. Plenty of parking for all the toys with double attached garage and 16'x32' shop. Bonus: a luxurious king sized suite guest house with views of the gardens. (id:6769)