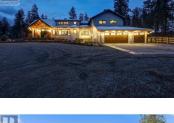

## 2150 Saucier Road Kelowna British Columbia South East Kelowna \$4,195,000

Gorgeous, modern farmhouse-style custom home set on 8 acres in Southeast Kelowna. This equestrian haven is perfect for those seeking tranquility and privacy, just minutes from the amenities of the City of Kelowna. The property is fully fenced for horses, includes a tack room, a 60x180 ft riding pen, and a goat pen. Inside, discover a luxurious and spacious home designed for everyday living and entertaining, with wood accents throughout. The main level features open-concept living, including a wood-burning fireplace surrounded by custom rockwork extending to the ceiling. The gourmet kitchen is perfect for entertaining, with a large center island and a professional appliance package to delight any chef. Folding doors off the living room open to a stunning covered patio with a vaulted ceiling and custom chandelier. The patio overlooks the property, offering a peaceful space to unwind. The upper level boasts a large primary bedroom with a luxurious 5-piece ensuite, a walk-in closet, and direct access to a private patio. Two additional generously sized bedrooms and a 4piece bathroom complete this level. The lower level offers another two bedrooms and a bathroom. For those who enjoy entertaining, the home features a home theater, a billiards room, a temperature-controlled wine cellar, and a recreation room with an adjoining kitchen. Additional highlights include an Arctic hot tub...