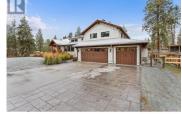

## 2150 Saucier Road Kelowna British Columbia South East Kelowna \$4,195,000

Gorgeous, modern farmhouse-style custom home set on 8 acres in Southeast Kelowna. This equestrian haven is perfect for those seeking tranquility and privacy, just minutes from the amenities of the City of Kelowna. The property is fully fenced for horses, includes a tack room, a 60x180 ft riding pen, and a goat pen. Inside, discover a luxurious and spacious home designed for everyday living and entertaining, with wood accents throughout. The main level features open-concept living, including a wood-burning fireplace surrounded by custom rockwork extending to the ceiling. The gourmet kitchen is perfect for entertaining, with a large center island and a professional appliance package to delight any chef. Folding doors off the living room open to a stunning covered patio with a vaulted ceiling and custom chandelier. The patio overlooks the property, offering a peaceful space to unwind. The upper level boasts a large primary bedroom with a luxurious 5-piece ensuite, a walk-in closet, and direct access to a private patio. Two additional generously sized bedrooms and a 4piece bathroom complete this level. The lower level offers another two bedrooms and a bathroom. For those who enjoy entertaining, the home features a home theater, a billiards room, a temperature-controlled wine cellar, and a recreation room with an adjoining kitchen. Additional highlights include an Arctic hot tub...