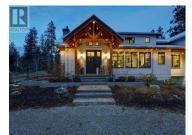

## 2150 Saucier Road Kelowna British Columbia South East Kelowna \$4,195,000

Gorgeous, modern farmhouse-style custom home set on 8 acres in Southeast Kelowna. This equestrian haven is perfect for those seeking tranquility and privacy, just minutes from the amenities of the City of Kelowna. The property is fully fenced for horses, includes a tack room, a 60x180 ft riding pen, and a goat pen. Inside, discover a luxurious and spacious home designed for everyday living and entertaining, with wood accents throughout. The main level features open-concept living, including a wood-burning fireplace surrounded by custom rockwork extending to the ceiling. The gourmet kitchen is perfect for entertaining, with a large center island and a professional appliance package to delight any chef. Folding doors off the living room open to a stunning covered patio with a vaulted ceiling and custom chandelier. The patio overlooks the property, offering a peaceful space to unwind. The upper level boasts a large primary bedroom with a luxurious 5-piece ensuite, a walk-in closet, and direct access to a private patio. Two additional generously sized bedrooms and a 4piece bathroom complete this level. The lower level offers another two bedrooms and a bathroom. For those who enjoy entertaining, the home features a home theater, a billiards room, a temperature-controlled wine cellar, and a recreation room with an adjoining kitchen. Additional highlights include an Arctic hot tub...