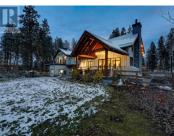

## 2150 Saucier Road Kelowna British Columbia South East Kelowna \$4,195,000

Gorgeous, modern farmhouse-style custom home set on 8 acres in Southeast Kelowna. This equestrian haven is perfect for those seeking tranquility and privacy, just minutes from the amenities of the City of Kelowna. The property is fully fenced for horses, includes a tack room, a 60x180 ft riding pen, and a goat pen. Inside, discover a luxurious and spacious home designed for everyday living and entertaining, with wood accents throughout. The main level features open-concept living, including a wood-burning fireplace surrounded by custom rockwork extending to the ceiling. The gourmet kitchen is perfect for entertaining, with a large center island and a professional appliance package to delight any chef. Folding doors off the living room open to a stunning covered patio with a vaulted ceiling and custom chandelier. The patio overlooks the property, offering a peaceful space to unwind. The upper level boasts a large primary bedroom with a luxurious 5-piece ensuite, a walk-in closet, and direct access to a private patio. Two additional generously sized bedrooms and a 4piece bathroom complete this level. The lower level offers another two bedrooms and a bathroom. For those who enjoy entertaining, the home features a home theater, a billiards room, a temperature-controlled wine cellar, and a recreation room with an adjoining kitchen. Additional highlights include an Arctic hot tub...