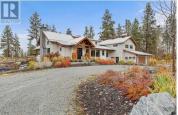

## 2150 Saucier Road Kelowna British Columbia South East Kelowna \$4,195,000

Gorgeous, modern farmhouse-style custom home set on 8 acres in Southeast Kelowna. This equestrian haven is perfect for those seeking tranquility and privacy, just minutes from the amenities of the City of Kelowna. The property is fully fenced for horses, includes a tack room, a 60x180 ft riding pen, and a goat pen. Inside, discover a luxurious and spacious home designed for everyday living and entertaining, with wood accents throughout. The main level features open-concept living, including a wood-burning fireplace surrounded by custom rockwork extending to the ceiling. The gourmet kitchen is perfect for entertaining, with a large center island and a professional appliance package to delight any chef. Folding doors off the living room open to a stunning covered patio with a vaulted ceiling and custom chandelier. The patio overlooks the property, offering a peaceful space to unwind. The upper level boasts a large primary bedroom with a luxurious 5-piece ensuite, a walk-in closet, and direct access to a private patio. Two additional generously sized bedrooms and a 4piece bathroom complete this level. The lower level offers another two bedrooms and a bathroom. For those who enjoy entertaining, the home features a home theater, a billiards room, a temperature-controlled wine cellar, and a recreation room with an adjoining kitchen. Additional highlights include an Arctic hot tub...