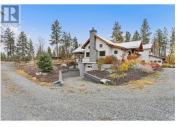

## 2150 Saucier Road Kelowna British Columbia South East Kelowna \$4,195,000

Gorgeous, modern farmhouse-style custom home set on 8 acres in Southeast Kelowna. This equestrian haven is perfect for those seeking tranquility and privacy, just minutes from the amenities of the City of Kelowna. The property is fully fenced for horses, includes a tack room, a 60x180 ft riding pen, and a goat pen. Inside, discover a luxurious and spacious home designed for everyday living and entertaining, with wood accents throughout. The main level features open-concept living, including a wood-burning fireplace surrounded by custom rockwork extending to the ceiling. The gourmet kitchen is perfect for entertaining, with a large center island and a professional appliance package to delight any chef. Folding doors off the living room open to a stunning covered patio with a vaulted ceiling and custom chandelier. The patio overlooks the property, offering a peaceful space to unwind. The upper level boasts a large primary bedroom with a luxurious 5-piece ensuite, a walk-in closet, and direct access to a private patio. Two additional generously sized bedrooms and a 4piece bathroom complete this level. The lower level offers another two bedrooms and a bathroom. For those who enjoy entertaining, the home features a home theater, a billiards room, a temperature-controlled wine cellar, and a recreation room with an adjoining kitchen. Additional highlights include an Arctic hot tub...