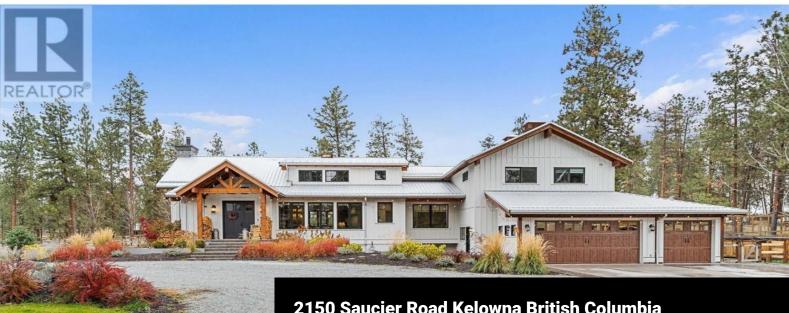

## 2150 Saucier Road Kelowna British Columbia South East Kelowna \$4,195,000

Gorgeous, modern farmhouse-style custom home set on 8 acres in Southeast Kelowna. This equestrian haven is perfect for those seeking tranquility and privacy, just minutes from the amenities of the City of Kelowna. The property is fully fenced for horses, includes a tack room, a 60x180 ft riding pen, and a goat pen. Inside, discover a luxurious and spacious home designed for everyday living and entertaining, with wood accents throughout. The main level features open-concept living, including a wood-burning fireplace surrounded by custom rockwork extending to the ceiling. The gourmet kitchen is perfect for entertaining, with a large center island and a professional appliance package to delight any chef. Folding doors off the living room open to a stunning covered patio with a vaulted ceiling and custom chandelier. The patio overlooks the property, offering a peaceful space to unwind. The upper level boasts a large primary bedroom with a luxurious 5-piece ensuite, a walk-in closet, and direct access to a private patio. Two additional generously sized bedrooms and a 4piece bathroom complete this level. The lower level offers another two bedrooms and a bathroom. For those who enjoy entertaining, the home features a home theater, a billiards room, a temperature-controlled wine cellar, and a recreation room with an adjoining kitchen. Additional highlights include an Arctic hot tub...