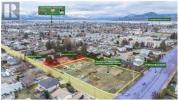

Presenting a rare investment opportunity in the heart of Kelowna. This

**Barinder Kahlon** 

Royal LePage Kelowna

Phone: (778) 779-1593

RE/MAX Kelowna 100-1553 Harvey Avenue Kelowna, BC, Canada

\$1,699,900

expansive 16,000+ square foot lot is perfectly poised for future condo development. Located next to a site already approved for 107 rental condo units, this parcel offers immense potential for developers looking to capitalize on Kelowna's growing demand for residential space. Currently zoned MF1, this property has the potential to be rezoned to MF3 or MF3r, similar to the neighboring development, allowing for a significant increase in development density. Large parcels like this are rare to come by, offering the advantage of purchasing a single lot to develop on versus complex land assemblies. Prospective buyers are advised to conduct their own due diligence and confirm details with the City of Kelowna. (id:6769)