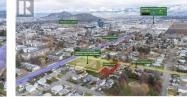

Presenting a rare investment opportunity in the heart of Kelowna. This

**Barinder Kahlon** 

Royal LePage Kelowna

Phone: (778) 779-1593

RE/MAX Kelowna 100-1553 Harvey Avenue Kelowna, BC, Canada

\$1,699,900

expansive 16,000+ square foot lot is perfectly poised for future condo development. Located next to a site already approved for 107 rental condo units, this parcel offers immense potential for developers looking to capitalize on Kelowna's growing demand for residential space. Currently zoned MF1, this property has the potential to be rezoned to MF3 or MF3r, similar to the neighboring development, allowing for a significant increase in development density. Large parcels like this are rare to come by, offering the advantage of purchasing a single lot to develop on versus complex land assemblies. Prospective buyers are advised to conduct their own due diligence and confirm details with the City of Kelowna. (id:6769)