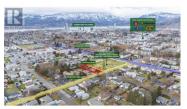

Presenting a rare investment opportunity in the heart of Kelowna. This

**Barinder Kahlon** 

Royal LePage Kelowna

Phone: (778) 779-1593

RE/MAX Kelowna 100-1553 Harvey Avenue Kelowna, BC, Canada

\$1,699,900

expansive 16,000+ square foot lot is perfectly poised for future condo development. Located next to a site already approved for 107 rental condo units, this parcel offers immense potential for developers looking to capitalize on Kelowna's growing demand for residential space. Currently zoned MF1, this property has the potential to be rezoned to MF3 or MF3r, similar to the neighboring development, allowing for a significant increase in development density. Large parcels like this are rare to come by, offering the advantage of purchasing a single lot to develop on versus complex land assemblies. Prospective buyers are advised to conduct their own due diligence and confirm details with the City of Kelowna. (id:6769)