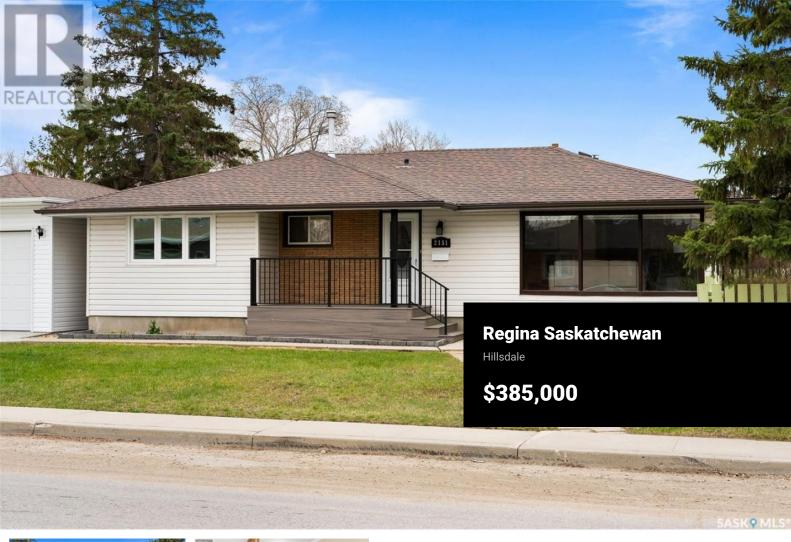

Welcome to 2151 Jubilee Avenue in desirable Hillsdale! Situated on a mature corner lot, this home is meticulously clean and has seen many recent updates. As you enter the 1252 sqft space, you are immediately welcomed in to a gorgeous, bright living room with huge windows. Original hardwood flooring runs throughout the main floor. The kitchen has recently been re-done and showcases trendy open shelving, white shaker cabinetry, granite counter tops and stainless steel appliances. The adjacent dining room is the ideal place to entertain. Rounding out the main floor are 3 good-sized bedrooms and an updated 4-pc bathroom. The basement has been completely re-done and features a modern 3-pc bathroom, bedroom with egress windows and a HUGE family room. From the maintenance-free porch, you'll enjoy the fenced yard, perennial beds and garden area. The 15x21 garage was built in 2023 and has an over-sized overhead door. Other features include: most newer windows, newer appliances, newer window coverings, basement has been fully reinforced (drawings and engineer sign off available) and much more. This home definitely needs to make your "must see" list. (id:6769)