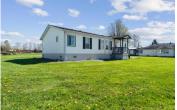

located 7.98-acre property with a turn-key feed and pet supply business. Over 17,975 sf of combined building area throughout the acreage. Two rancher style homes with combined 2695 sq.ft are located on the property. A 5,293 sq.ft. retail shop with operating business; 4 individual 960 sqft storage warehouses; a 9,600sq.ft. building for storage plus other rental buildings throughout the site. The subject properties border the Britco industrial site. The Milner area has seen big investment activity lately as it is poised for future densification and development. The lot is fully serviced with municipal water and sewer. Ample potential to build additional structures for business growth and/or rental income. (id:6769)