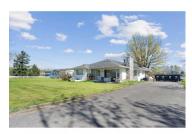

located 7.98-acre property with a turn-key feed and pet supply business. Over 17,975 sf of combined building area throughout the acreage. Two rancher style homes with combined 2695 sq.ft are located on the property. A 5,293 sq.ft. retail shop with operating business; 4 individual 960 sqft storage warehouses; a 9,600sq.ft. building for storage plus other rental buildings throughout the site. The subject properties border the Britco industrial site. The Milner area has seen big investment activity lately as it is poised for future densification and development. The lot is fully serviced with municipal water and sewer. Ample potential to build additional structures for business growth and/or rental income. (id:6769)