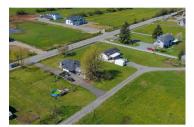

located 7.98-acre property with a turn-key feed and pet supply business. Over 17,975 sf of combined building area throughout the acreage. Two rancher style homes with combined 2695 sq.ft are located on the property. A 5,293 sq.ft. retail shop with operating business; 4 individual 960 sqft storage warehouses; a 9,600sq.ft. building for storage plus other rental buildings throughout the site. The subject properties border the Britco industrial site. The Milner area has seen big investment activity lately as it is poised for future densification and development. The lot is fully serviced with municipal water and sewer. Ample potential to build additional structures for business growth and/or rental income. (id:6769)