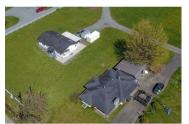

located 7.98-acre property with a turn-key feed and pet supply business. Over 17,975 sf of combined building area throughout the acreage. Two rancher style homes with combined 2695 sq.ft are located on the property. A 5,293 sq.ft. retail shop with operating business; 4 individual 960 sqft storage warehouses; a 9,600sq.ft. building for storage plus other rental buildings throughout the site. The subject properties border the Britco industrial site. The Milner area has seen big investment activity lately as it is poised for future densification and development. The lot is fully serviced with municipal water and sewer. Ample potential to build additional structures for business growth and/or rental income. (id:6769)