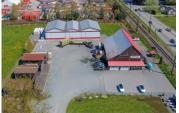

located 7.98-acre property with a turn-key feed and pet supply business. Over 17,975 sf of combined building area throughout the acreage. Two rancher style homes with combined 2695 sq.ft are located on the property. A 5,293 sq.ft. retail shop with operating business; 4 individual 960 sqft storage warehouses; a 9,600sq.ft. building for storage plus other rental buildings throughout the site. The subject properties border the Britco industrial site. The Milner area has seen big investment activity lately as it is poised for future densification and development. The lot is fully serviced with municipal water and sewer. Ample potential to build additional structures for business growth and/or rental income. (id:6769)