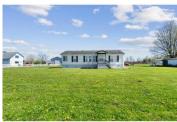

located 7.98-acre property with a turn-key feed and pet supply business. Over 17,975 sf of combined building area throughout the acreage. Two rancher style homes with combined 2695 sq.ft are located on the property. A 5,293 sq.ft. retail shop with operating business; 4 individual 960 sqft storage warehouses; a 9,600sq.ft. building for storage plus other rental buildings throughout the site. The subject properties border the Britco industrial site. The Milner area has seen big investment activity lately as it is poised for future densification and development. The lot is fully serviced with municipal water and sewer. Ample potential to build additional structures for business growth and/or rental income. (id:6769)