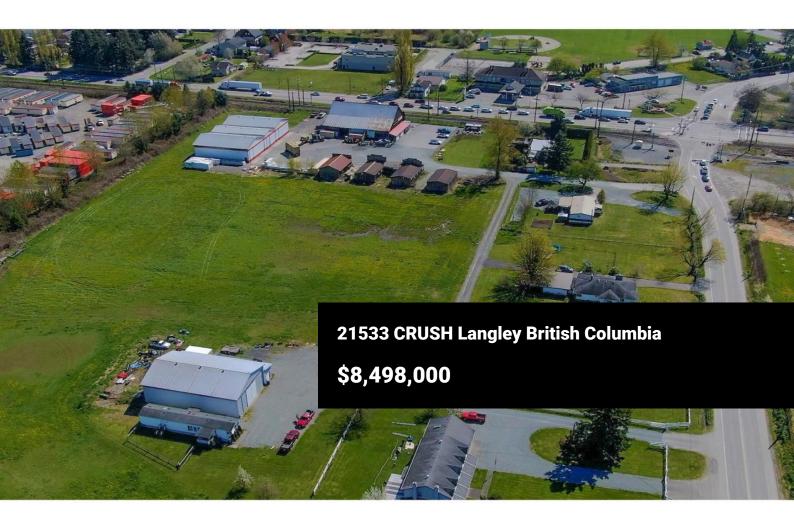

located 7.98-acre property with a turn-key feed and pet supply business. Over 17,975 sf of combined building area throughout the acreage. Two rancher style homes with combined 2695 sq.ft are located on the property. A 5,293 sq.ft. retail shop with operating business; 4 individual 960 sqft storage warehouses; a 9,600sq.ft. building for storage plus other rental buildings throughout the site. The subject properties border the Britco industrial site. The Milner area has seen big investment activity lately as it is poised for future densification and development. The lot is fully serviced with municipal water and sewer. Ample potential to build additional structures for business growth and/or rental income. (id:6769)

A rare find in the heart of Langley's growing community! It is an exceptionally