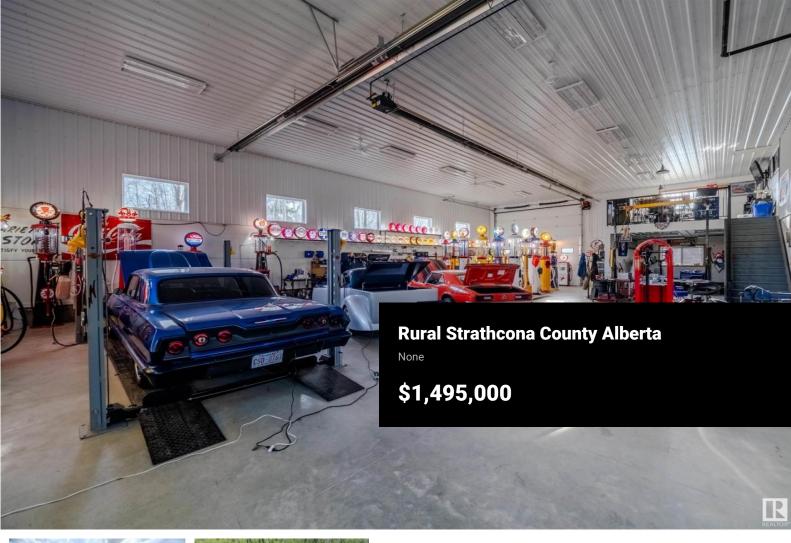

Ultimate Home2Love & Shop2Love! Privacy, freedom & comfort just minutes from Sherwood Park. Set on 9.9 treed acres behind a gated entry, this 4200+ sq ft walkout bungalow with heated triple garage offers ponds, waterfalls, tiered decks & brick exterior with great curb appeal. Inside, enjoy a beautiful kitchen with quartz counters, centre island & built-in oven. A spacious great room with stone fireplace & vaulted ceilings, plus a large primary suite with another fireplace & stunning ensuite. Fully finished basement features a huge rec room, games area & two additional bedrooms with a Jack and Jill bath. For those who build, create or collect, the shop setup is unmatched, over 4,300 sq ft of heated workspace, including a 70x40 main shop with mezzanine & 44x30 secondary space. Oversized overhead doors (4-12x14, 1-16x16), heavy-duty concrete, heaters, ample lighting, power & more. This isn't just a shop--it's a dream workspace built for serious work & serious toys. Relax in the hot tub, surrounded by nature! (id:6769)