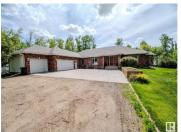

Ultimate Home2Love & Shop2Love! Privacy, freedom & comfort just minutes from Sherwood Park. Set on 9.9 treed acres behind a gated entry, this 4200+ sq ft walkout bungalow with heated triple garage offers ponds, waterfalls, tiered decks & brick exterior with great curb appeal. Inside, enjoy a beautiful kitchen with quartz counters, centre island & built-in oven. A spacious great room with stone fireplace & vaulted ceilings, plus a large primary suite with another fireplace & stunning ensuite. Fully finished basement features a huge rec room, games area & two additional bedrooms with a Jack and Jill bath. For those who build, create or collect, the shop setup is unmatched, over 4,300 sq ft of heated workspace, including a 70x40 main shop with mezzanine & 44x30 secondary space. Oversized overhead doors (4-12x14, 1-16x16), heavy-duty concrete, heaters, ample lighting, power & more. This isn't just a shop--it's a dream workspace built for serious work & serious toys. Relax in the hot tub, surrounded by nature! (id:6769)