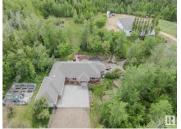

Ultimate Home2Love & Shop2Love! Privacy, freedom & comfort just minutes from Sherwood Park. Set on 9.9 treed acres behind a gated entry, this 4200+ sq ft walkout bungalow with heated triple garage offers ponds, waterfalls, tiered decks & brick exterior with great curb appeal. Inside, enjoy a beautiful kitchen with quartz counters, centre island & built-in oven. A spacious great room with stone fireplace & vaulted ceilings, plus a large primary suite with another fireplace & stunning ensuite. Fully finished basement features a huge rec room, games area & two additional bedrooms with a Jack and Jill bath. For those who build, create or collect, the shop setup is unmatched, over 4,300 sq ft of heated workspace, including a 70x40 main shop with mezzanine & 44x30 secondary space. Oversized overhead doors (4-12x14, 1-16x16), heavy-duty concrete, heaters, ample lighting, power & more. This isn't just a shop--it's a dream workspace built for serious work & serious toys. Relax in the hot tub, surrounded by nature! (id:6769)