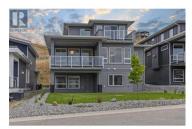

Phone: (250) 869-9964

applicable (id:6769)

Brand New Single Family 4152 sq ft home in Tower Ranch. 5 Bedroom 4 Bath home. This home has been designed to support future solar panels on the roof. The lower level includes 2 bedrooms, a bathroom, a large family room and a storage room or bonus room. On the main floor, you have your kitchen, Quartz countertops, full pantry, centre island, sink, dishwasher, a double-wide fridge, stove/oven and microwave. High ceilings with 9' beams create a space separation between the Kitchen, Great Room and Dining area. Open concept design, bright open living space with access to the large covered deck. Double-wide heated garage with hot/cold water system, mud room, Laundry Room with washer/dryer, sink and cabinets. Foyer and a den/office on the main floor. The upper floor contains a Large Master suite with a full en-suite bathroom, walk-in closet, and private balcony. This floor has 2 more bedrooms with a full-size bathroom. Engineered hardwood, triple glaze windows, built-in vac, security system rough-in, and Polylac finish cabinets are some of the many features this home has. Measurements are taken from the home plan. GST is