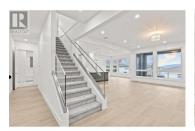

Phone: (250) 869-9964

applicable (id:6769)

Brand New Single Family 4152 sq ft home in Tower Ranch. 5 Bedroom 4 Bath home. This home has been designed to support future solar panels on the roof. The lower level includes 2 bedrooms, a bathroom, a large family room and a storage room or bonus room. On the main floor, you have your kitchen, Quartz countertops, full pantry, centre island, sink, dishwasher, a double-wide fridge, stove/oven and microwave. High ceilings with 9' beams create a space separation between the Kitchen, Great Room and Dining area. Open concept design, bright open living space with access to the large covered deck. Double-wide heated garage with hot/cold water system, mud room, Laundry Room with washer/dryer, sink and cabinets. Foyer and a den/office on the main floor. The upper floor contains a Large Master suite with a full en-suite bathroom, walk-in closet, and private balcony. This floor has 2 more bedrooms with a full-size bathroom. Engineered hardwood, triple glaze windows, built-in vac, security system rough-in, and Polylac finish cabinets are some of the many features this home has. Measurements are taken from the home plan. GST is