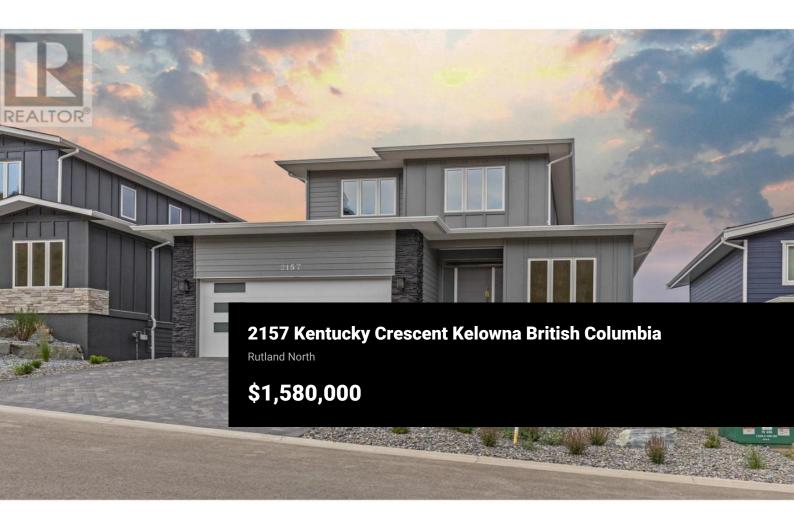

Phone: (250) 869-9964

applicable (id:6769)

Brand New Single Family 4152 sq ft home in Tower Ranch. 5 Bedroom 4 Bath home. This home has been designed to support future solar panels on the roof. The lower level includes 2 bedrooms, a bathroom, a large family room and a storage room or bonus room. On the main floor, you have your kitchen, Quartz countertops, full pantry, centre island, sink, dishwasher, a double-wide fridge, stove/oven and microwave. High ceilings with 9' beams create a space separation between the Kitchen, Great Room and Dining area. Open concept design, bright open living space with access to the large covered deck. Double-wide heated garage with hot/cold water system, mud room, Laundry Room with washer/dryer, sink and cabinets. Foyer and a den/office on the main floor. The upper floor contains a Large Master suite with a full en-suite bathroom, walk-in closet, and private balcony. This floor has 2 more bedrooms with a full-size bathroom. Engineered hardwood, triple glaze windows, built-in vac, security system rough-in, and Polylac finish cabinets are some of the many features this home has. Measurements are taken from the home plan. GST is