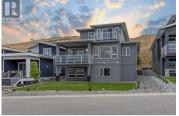

Phone: (250) 869-9964

applicable (id:6769)

Brand New Single Family 4152 sq ft home in Tower Ranch. 5 Bedroom 4 Bath home. This home has been designed to support future solar panels on the roof. The lower level includes 2 bedrooms, a bathroom, a large family room and a storage room or bonus room. On the main floor, you have your kitchen, Quartz countertops, full pantry, centre island, sink, dishwasher, a double-wide fridge, stove/oven and microwave. High ceilings with 9' beams create a space separation between the Kitchen, Great Room and Dining area. Open concept design, bright open living space with access to the large covered deck. Double-wide heated garage with hot/cold water system, mud room, Laundry Room with washer/dryer, sink and cabinets. Foyer and a den/office on the main floor. The upper floor contains a Large Master suite with a full en-suite bathroom, walk-in closet, and private balcony. This floor has 2 more bedrooms with a full-size bathroom. Engineered hardwood, triple glaze windows, built-in vac, security system rough-in, and Polylac finish cabinets are some of the many features this home has. Measurements are taken from the home plan. GST is