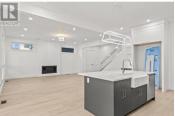

Phone: (250) 869-9964

applicable (id:6769)

Brand New Single Family 4152 sq ft home in Tower Ranch. 5 Bedroom 4 Bath home. This home has been designed to support future solar panels on the roof. The lower level includes 2 bedrooms, a bathroom, a large family room and a storage room or bonus room. On the main floor, you have your kitchen, Quartz countertops, full pantry, centre island, sink, dishwasher, a double-wide fridge, stove/oven and microwave. High ceilings with 9' beams create a space separation between the Kitchen, Great Room and Dining area. Open concept design, bright open living space with access to the large covered deck. Double-wide heated garage with hot/cold water system, mud room, Laundry Room with washer/dryer, sink and cabinets. Foyer and a den/office on the main floor. The upper floor contains a Large Master suite with a full en-suite bathroom, walk-in closet, and private balcony. This floor has 2 more bedrooms with a full-size bathroom. Engineered hardwood, triple glaze windows, built-in vac, security system rough-in, and Polylac finish cabinets are some of the many features this home has. Measurements are taken from the home plan. GST is