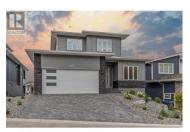

Phone: (250) 869-9964

applicable (id:6769)

Brand New Single Family 4152 sq ft home in Tower Ranch. 5 Bedroom 4 Bath home. This home has been designed to support future solar panels on the roof. The lower level includes 2 bedrooms, a bathroom, a large family room and a storage room or bonus room. On the main floor, you have your kitchen, Quartz countertops, full pantry, centre island, sink, dishwasher, a double-wide fridge, stove/oven and microwave. High ceilings with 9' beams create a space separation between the Kitchen, Great Room and Dining area. Open concept design, bright open living space with access to the large covered deck. Double-wide heated garage with hot/cold water system, mud room, Laundry Room with washer/dryer, sink and cabinets. Foyer and a den/office on the main floor. The upper floor contains a Large Master suite with a full en-suite bathroom, walk-in closet, and private balcony. This floor has 2 more bedrooms with a full-size bathroom. Engineered hardwood, triple glaze windows, built-in vac, security system rough-in, and Polylac finish cabinets are some of the many features this home has. Measurements are taken from the home plan. GST is