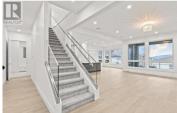

Phone: (250) 869-9964

home. This home has been designed to support future solar panels on the roof. The lower level includes 2 bedrooms, a bathroom, a large family room and a storage room or bonus room. On the main floor, you have your kitchen, Quartz countertops, full pantry, centre island, sink, dishwasher, a double-wide fridge, stove/oven and microwave. High ceilings with 9' beams create a space separation between the Kitchen, Great Room and Dining area. Open concept design, bright open living space with access to the large covered deck. Double-wide heated garage with hot/cold water system, mud room, Laundry Room with washer/dryer, sink and cabinets. Foyer and a den/office on the main floor. The upper floor contains a Large Master suite with a full en-suite bathroom, walk-in closet, and private balcony. This floor has 2 more bedrooms with a full-size bathroom. Engineered hardwood, triple glaze windows, built-in vac, security system rough-in, and Polylac finish cabinets are some of the many features this home has. Measurements are taken from the home plan. GST is applicable (id:6769)