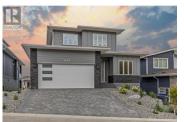

Phone: (250) 869-9964

home. This home has been designed to support future solar panels on the roof. The lower level includes 2 bedrooms, a bathroom, a large family room and a storage room or bonus room. On the main floor, you have your kitchen, Quartz countertops, full pantry, centre island, sink, dishwasher, a double-wide fridge, stove/oven and microwave. High ceilings with 9' beams create a space separation between the Kitchen, Great Room and Dining area. Open concept design, bright open living space with access to the large covered deck. Double-wide heated garage with hot/cold water system, mud room, Laundry Room with washer/dryer, sink and cabinets. Foyer and a den/office on the main floor. The upper floor contains a Large Master suite with a full en-suite bathroom, walk-in closet, and private balcony. This floor has 2 more bedrooms with a full-size bathroom. Engineered hardwood, triple glaze windows, built-in vac, security system rough-in, and Polylac finish cabinets are some of the many features this home has. Measurements are taken from the home plan. GST is applicable (id:6769)

Brand New Single Family 4152 sq ft home in Tower Ranch. 5 Bedroom 4 Bath

RE/MAX Kelowna 100-1553 Harvey Avenue Kelowna, BC, Canada