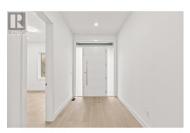

Phone: (250) 869-9964

home. This home has been designed to support future solar panels on the roof. The lower level includes 2 bedrooms, a bathroom, a large family room and a storage room or bonus room. On the main floor, you have your kitchen, Quartz countertops, full pantry, centre island, sink, dishwasher, a double-wide fridge, stove/oven and microwave. High ceilings with 9' beams create a space separation between the Kitchen, Great Room and Dining area. Open concept design, bright open living space with access to the large covered deck. Double-wide heated garage with hot/cold water system, mud room, Laundry Room with washer/dryer, sink and cabinets. Foyer and a den/office on the main floor. The upper floor contains a Large Master suite with a full en-suite bathroom, walk-in closet, and private balcony. This floor has 2 more bedrooms with a full-size bathroom. Engineered hardwood, triple glaze windows, built-in vac, security system rough-in, and Polylac finish cabinets are some of the many features this home has. Measurements are taken from the home plan. GST is applicable (id:6769)