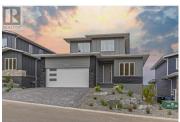

Phone: (250) 869-9964

home. This home has been designed to support future solar panels on the roof. The lower level includes 2 bedrooms, a bathroom, a large family room and a storage room or bonus room. On the main floor, you have your kitchen, Quartz countertops, full pantry, centre island, sink, dishwasher, a double-wide fridge, stove/oven and microwave. High ceilings with 9' beams create a space separation between the Kitchen, Great Room and Dining area. Open concept design, bright open living space with access to the large covered deck. Double-wide heated garage with hot/cold water system, mud room, Laundry Room with washer/dryer, sink and cabinets. Foyer and a den/office on the main floor. The upper floor contains a Large Master suite with a full en-suite bathroom, walk-in closet, and private balcony. This floor has 2 more bedrooms with a full-size bathroom. Engineered hardwood, triple glaze windows, built-in vac, security system rough-in, and Polylac finish cabinets are some of the many features this home has. Measurements are taken from the home plan. GST is applicable (id:6769)

Brand New Single Family 4152 sq ft home in Tower Ranch. 5 Bedroom 4 Bath

RE/MAX Kelowna 100-1553 Harvey Avenue Kelowna, BC, Canada