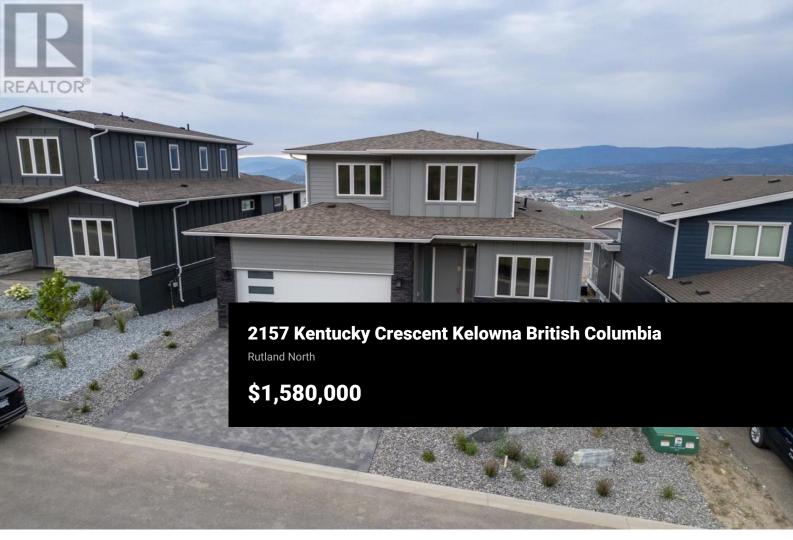

Phone: (250) 869-9964

home. This home has been designed to support future solar panels on the roof. The lower level includes 2 bedrooms, a bathroom, a large family room and a storage room or bonus room. On the main floor, you have your kitchen, Quartz countertops, full pantry, centre island, sink, dishwasher, a double-wide fridge, stove/oven and microwave. High ceilings with 9' beams create a space separation between the Kitchen, Great Room and Dining area. Open concept design, bright open living space with access to the large covered deck. Double-wide heated garage with hot/cold water system, mud room, Laundry Room with washer/dryer, sink and cabinets. Foyer and a den/office on the main floor. The upper floor contains a Large Master suite with a full en-suite bathroom, walk-in closet, and private balcony. This floor has 2 more bedrooms with a full-size bathroom. Engineered hardwood, triple glaze windows, built-in vac, security system rough-in, and Polylac finish cabinets are some of the many features this home has. Measurements are taken from the home plan. GST is applicable (id:6769)

Brand New Single Family 4152 sq ft home in Tower Ranch. 5 Bedroom 4 Bath

RE/MAX Kelowna 100-1553 Harvey Avenue Kelowna, BC, Canada