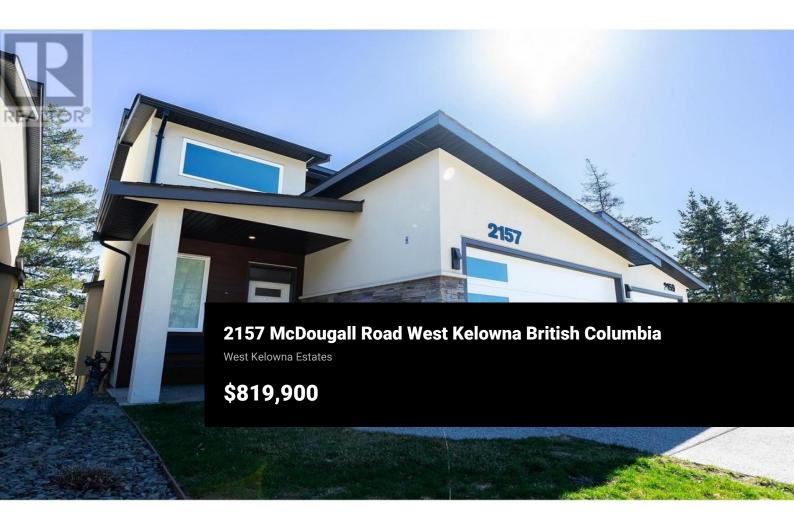

Executive Townhome in the heart of Rose Valley Situated just steps to Mar Jok elementary School, the Indoor Soccer and Sports Centre, Multiple Green Spaces, Rose Valley Park and Just 10 Minutes to Downtown Kelowna! This 2020 Built 1/2 Duplex Boasts 4 bedrooms, 4 bathrooms and over 2500 square feet of bright and open living space. Granite counters throughout, gas fireplace, a bright and open walkout basement, Central AC and a Large Covered Deck with Concrete Patio Below + A Double Garage with Lots of Driveway Parking. Fully managed strata includes Property Insurance, landscaping AND Exterior Maintenance! Just Move in and Enjoy! This is a Property you Don't Want to Miss. Call Today For a Private Tour. (id:6769)