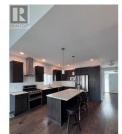

Discover unparalleled living in this desirable rancher home with a walk-out basement, graced with sweeping views of the North Thompson Valley from the living room, main bedroom, and lower floor living areas. Revel in stunning vistas from dawn to dusk, visible from the large windows on the main floor that invite an abundance of natural sunlight. Enjoy a bright and open kitchen space, complete with a spacious island and elegant stone countertops--perfect for cooking and entertaining. Wake up to gorgeous views in the main bedroom, featuring a walk-in closet and a 4-piece ensuite bathroom. The main floor also hosts two additional bedrooms, a convenient laundry area, and a second bathroom, ideal for family living. The lower floor offers versatile living with an additional kitchen, laundry, a full bathroom, and a large great room--along with two separate entrances providing ultimate functionality. Benefit from an easymaintenance yard and a double garage that offers ample parking, with simple access to the backyard from both sides of the property. This home combines comfort and style with unparalleled views and practical amenities. Don't miss the chance to experience this exceptional property! Schedule a viewing today. All measurements are aproximate (id:6769)