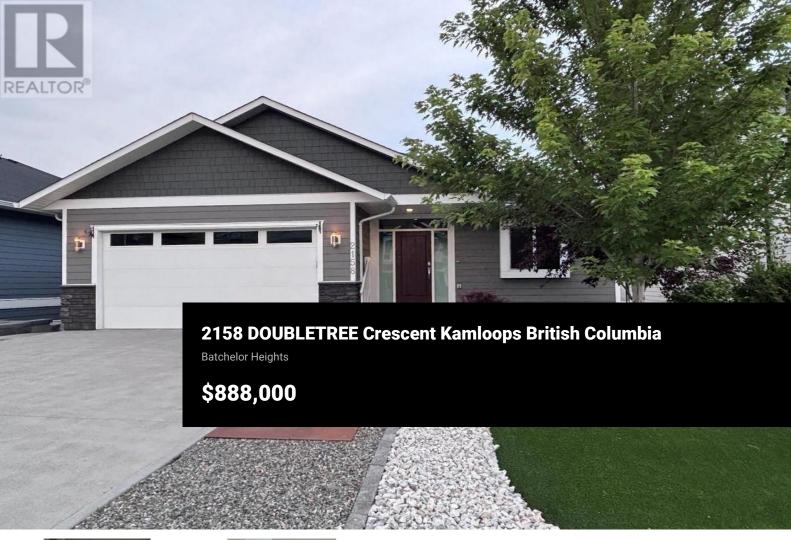

Discover unparalleled living in this desirable rancher home with a walk-out basement, graced with sweeping views of the North Thompson Valley from the living room, main bedroom, and lower floor living areas. Revel in stunning vistas from dawn to dusk, visible from the large windows on the main floor that invite an abundance of natural sunlight. Enjoy a bright and open kitchen space, complete with a spacious island and elegant stone countertops--perfect for cooking and entertaining. Wake up to gorgeous views in the main bedroom, featuring a walk-in closet and a 4-piece ensuite bathroom. The main floor also hosts two additional bedrooms, a convenient laundry area, and a second bathroom, ideal for family living. The lower floor offers versatile living with an additional kitchen, laundry, a full bathroom, and a large great room--along with two separate entrances providing ultimate functionality. Benefit from an easymaintenance yard and a double garage that offers ample parking, with simple access to the backyard from both sides of the property. This home combines comfort and style with unparalleled views and practical amenities. Don't miss the chance to experience this exceptional property! Schedule a viewing today. All measurements are aproximate (id:6769)