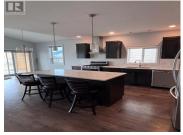

Discover unparalleled living in this desirable rancher home with a walk-out basement, graced with sweeping views of the North Thompson Valley from the living room, main bedroom, and lower floor living areas. Revel in stunning vistas from dawn to dusk, visible from the large windows on the main floor that invite an abundance of natural sunlight. Enjoy a bright and open kitchen space, complete with a spacious island and elegant stone countertops--perfect for cooking and entertaining. Wake up to gorgeous views in the main bedroom, featuring a walk-in closet and a 4-piece ensuite bathroom. The main floor also hosts two additional bedrooms, a convenient laundry area, and a second bathroom, ideal for family living. The lower floor offers versatile living with an additional kitchen, laundry, a full bathroom, and a large great room--along with two separate entrances providing ultimate functionality. Benefit from an easymaintenance yard and a double garage that offers ample parking, with simple access to the backyard from both sides of the property. This home combines comfort and style with unparalleled views and practical amenities. Don't miss the chance to experience this exceptional property! Schedule a viewing today. All measurements are aproximate (id:6769)