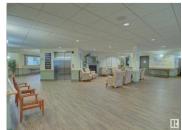

On the 2nd floor of the Souhtfort Garden condo complex is this furnished bachelor suite just steps away from the elevator. This 349-square-foot air-conditioned unit offers a view of the complex's pond area. The laundry, exercise, and games rooms are conveniently located within the complex. Amenities in the building include a cafeteria, games room, and 24-hour staff. The condo complex is close to shopping and restaurants, as well as the Dow Centennial Center.are conveniently located. Amenities in the building include a cafeteria, games room, and 24-hour staff. Your condo complex is close to shopping and restaurants, as well as the Dow Centennial Center. (id:6769)