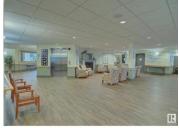

On the 2nd floor of the Souhtfort Garden condo complex is this furnished bachelor suite just steps away from the elevator. This 349-square-foot air-conditioned unit offers a view of the complex's pond area. The laundry, exercise, and games rooms are conveniently located within the complex. Amenities in the building include a cafeteria, games room, and 24-hour staff. The condo complex is close to shopping and restaurants, as well as the Dow Centennial Center.are conveniently located. Amenities in the building include a cafeteria, games room, and 24-hour staff. Your condo complex is close to shopping and restaurants, as well as the Dow Centennial Center. (id:6769)