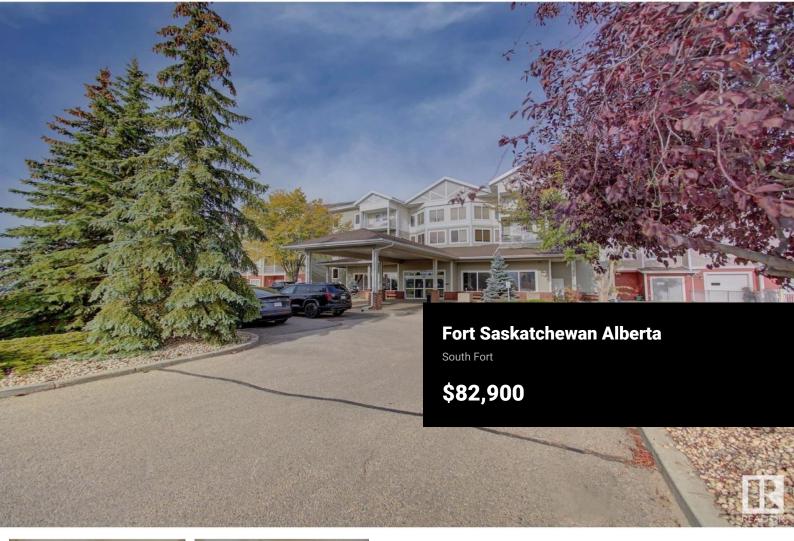

On the 2nd floor of the Souhtfort Garden condo complex is this furnished bachelor suite just steps away from the elevator. This 349-square-foot air-conditioned unit offers a view of the complex's pond area. The laundry, exercise, and games rooms are conveniently located within the complex. Amenities in the building include a cafeteria, games room, and 24-hour staff. The condo complex is close to shopping and restaurants, as well as the Dow Centennial Center.are conveniently located. Amenities in the building include a cafeteria, games room, and 24-hour staff. Your condo complex is close to shopping and restaurants, as well as the Dow Centennial Center. (id:6769)