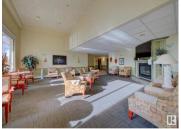

On the 2nd floor of the Souhtfort Garden condo complex is this furnished bachelor suite just steps away from the elevator. This 349-square-foot air-conditioned unit offers a view of the complex's pond area. The laundry, exercise, and games rooms are conveniently located within the complex. Amenities in the building include a cafeteria, games room, and 24-hour staff. The condo complex is close to shopping and restaurants, as well as the Dow Centennial Center.are conveniently located. Amenities in the building include a cafeteria, games room, and 24-hour staff. Your condo complex is close to shopping and restaurants, as well as the Dow Centennial Center. (id:6769)