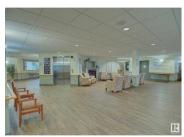

On the 2nd floor of the Souhtfort Garden condo complex is this furnished bachelor suite just steps away from the elevator. This 349-square-foot air-conditioned unit offers a view of the complex's pond area. The laundry, exercise, and games rooms are conveniently located within the complex. Amenities in the building include a cafeteria, games room, and 24-hour staff. The condo complex is close to shopping and restaurants, as well as the Dow Centennial Center.are conveniently located. Amenities in the building include a cafeteria, games room, and 24-hour staff. Your condo complex is close to shopping and restaurants, as well as the Dow Centennial Center. (id:6769)