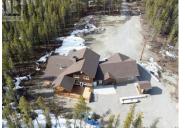

This stunning legacy property offers just under 5,000 sq feet of living area with the perfect blend of elegance and comfort, on 10 acres only 15 minutes from downtown Whitehorse. Constructed with the highest quality materials, this home has been built to impress. An amazing kitchen and dining room that is perfect for any home chef and entertainer! The kitchen boasts white maple cabinets. A true chef's kitchen with a Miele 6 burner gas range/oven with pot filler, prep sink on the island, instant hot water tap in each sink. Side by side refrigerator & freezer. Dining room has under counter wine and beverage center. Primary bedroom with luxury ensuite: heated towel bars and floors. Basement with Family room, den, and list goes on and on.... Amazing decks with covered areas for entertaining and a garage that we all dream of! (id:6769)