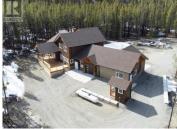

This stunning legacy property offers just under 5,000 sq feet of living area with the perfect blend of elegance and comfort, on 10 acres only 15 minutes from downtown Whitehorse. Constructed with the highest quality materials, this home has been built to impress. An amazing kitchen and dining room that is perfect for any home chef and entertainer! The kitchen boasts white maple cabinets. A true chef's kitchen with a Miele 6 burner gas range/oven with pot filler, prep sink on the island, instant hot water tap in each sink. Side by side refrigerator & freezer. Dining room has under counter wine and beverage center. Primary bedroom with luxury ensuite: heated towel bars and floors. Basement with Family room, den, and list goes on and on.... Amazing decks with covered areas for entertaining and a garage that we all dream of! (id:6769)