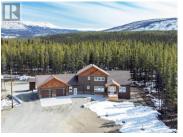

This stunning legacy property offers just under 5,000 sq feet of living area with the perfect blend of elegance and comfort, on 10 acres only 15 minutes from downtown Whitehorse. Constructed with the highest quality materials, this home has been built to impress. An amazing kitchen and dining room that is perfect for any home chef and entertainer! The kitchen boasts white maple cabinets. A true chef's kitchen with a Miele 6 burner gas range/oven with pot filler, prep sink on the island, instant hot water tap in each sink. Side by side refrigerator & freezer. Dining room has under counter wine and beverage center. Primary bedroom with luxury ensuite: heated towel bars and floors. Basement with Family room, den, and list goes on and on.... Amazing decks with covered areas for entertaining and a garage that we all dream of! (id:6769)