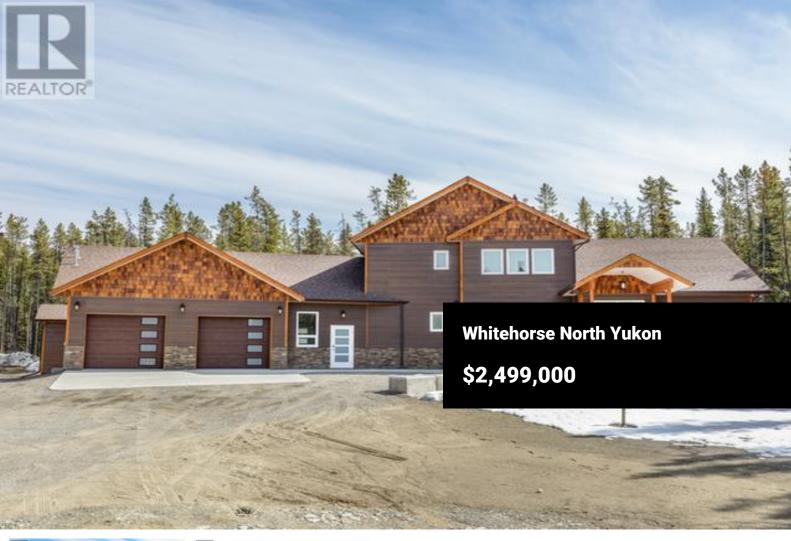

This stunning legacy property offers just under 5,000 sq feet of living area with the perfect blend of elegance and comfort, on 10 acres only 15 minutes from downtown Whitehorse. Constructed with the highest quality materials, this home has been built to impress. An amazing kitchen and dining room that is perfect for any home chef and entertainer! The kitchen boasts white maple cabinets. A true chef's kitchen with a Miele 6 burner gas range/oven with pot filler, prep sink on the island, instant hot water tap in each sink. Side by side refrigerator & freezer. Dining room has under counter wine and beverage center. Primary bedroom with luxury ensuite: heated towel bars and floors. Basement with Family room, den, and list goes on and on.... Amazing decks with covered areas for entertaining and a garage that we all dream of! (id:6769)