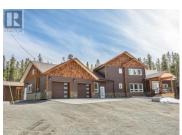

This stunning legacy property offers just under 5,000 sq feet of living area with the perfect blend of elegance and comfort, on 10 acres only 15 minutes from downtown Whitehorse. Constructed with the highest quality materials, this home has been built to impress. An amazing kitchen and dining room that is perfect for any home chef and entertainer! The kitchen boasts white maple cabinets. A true chef's kitchen with a Miele 6 burner gas range/oven with pot filler, prep sink on the island, instant hot water tap in each sink. Side by side refrigerator & freezer. Dining room has under counter wine and beverage center. Primary bedroom with luxury ensuite: heated towel bars and floors. Basement with Family room, den, and list goes on and on.... Amazing decks with covered areas for entertaining and a garage that we all dream of! (id:6769)