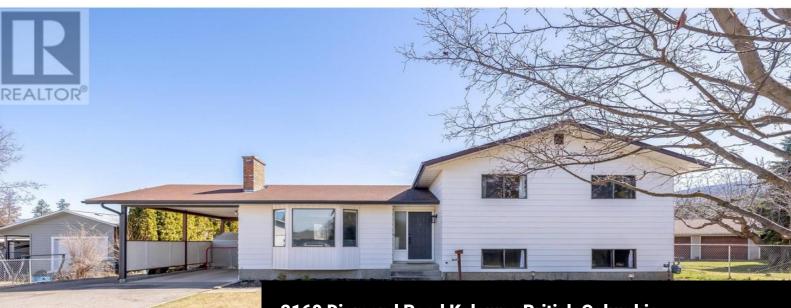

## 2160 Diamond Road Kelowna British Columbia South East Kelowna \$1,129,000

Discover your ultimate family home in SE Kelowna, a stone's throw from Myra-Bellevue Provincial Park and minutes from the beach. Offering a mix of rural charm and urban convenience, the property is situated on a quiet cul-de-sac that overlooks horse farms and larger acreages, as well as a view of Myra-Bellevue mountains. This 3-bed, 2.5-bath retreat boasts a triple car shop and a vast, flat, and fully fenced back yard complete with irrigation and a large garden plot. Step inside to a bright, open living space perfect for gatherings. The well-equipped kitchen and dining area cater to family meals and entertaining. Various updates and upgrades make the home move-in ready but with opportunity for personalization. Outside, the triple car shop provides ample storage, and the expansive yard beckons for a pool or even a sports area. Proximity to amenities and great schools, and a range of leisure activities, making this home ideal for families seeking a balanced lifestyle. Embrace the best of both worlds with this exceptional property. Live amidst natural beauty while relishing in the comfort and convenience of SE Kelowna living. Don't miss out - schedule a showing to experience this idyllic family haven firsthand! (id:6769)