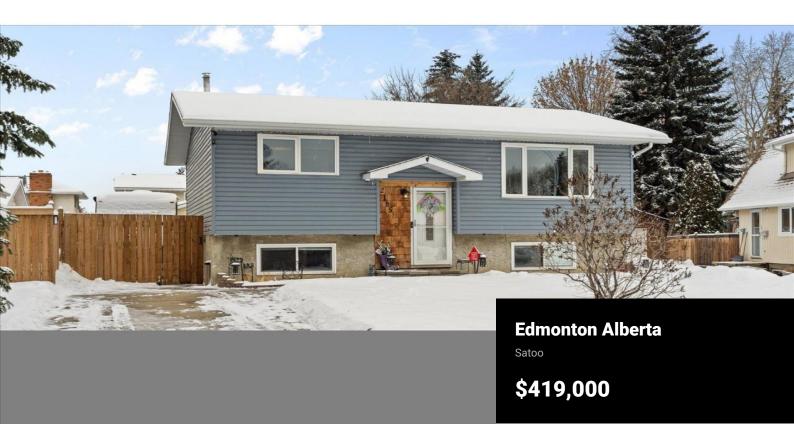

1450 Sqft of LIVING space in this Well maintained and extensively upgraded home. This Satoo Bi-level with 3 bedroom, 2 bathroom located on a quiet residential cul-de-sac. Superb location on a HUGE lot with newer fence and deck, an oversized double detached garage and bonus RV parking . Upgrades included New flooring, kitchen cabinets, New furnace, New windows, New hot water tank and washer/dryer. Very convenient neighbourhood with all amenities close by from schools, shopping and public transportation. (id:6769)