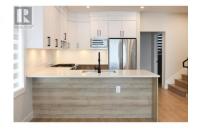

Proudly presenting Aberdeen Heights featuring amazing lactation with a modern design! These thoughtfully designed homes provide users with unique opportunities to maximize their living options. Got a college student looking for a bit more freedom? Perfect, they can camp out in the first-floor flex room with their own full bath, wet bar with sink, AND separate entrance. Perfect for inlaws and out of town guests too! Use your imagination. Entering the home through the attached garage you will be greeted by a nice mud room, leading to a modern staircase with exquisite glass railings. Upon entering the second floor living space you will find a spacious Kitchen with, quartz countertops, SS appliances and a gas range. There's plenty of room for a dining table and lot of space in the living room too! The primary bedroom is large with a walk-in closet and a custom steam shower. The second bedroom is set apart from the primary and has access to a full bath. Which could be a great roommate situation. Another flight of stairs up, and you will find a 300 sq ft roof top patio with gas, water and set up for a little after beach/golf/ski/winery hot tubbing. From there you can see that the hospital, (almost see) the beach, and downtown restaurants are just a short stroll = modern urban living. Please feel free to reach out anytime to book a personal tour or call your trusted agent today fo...