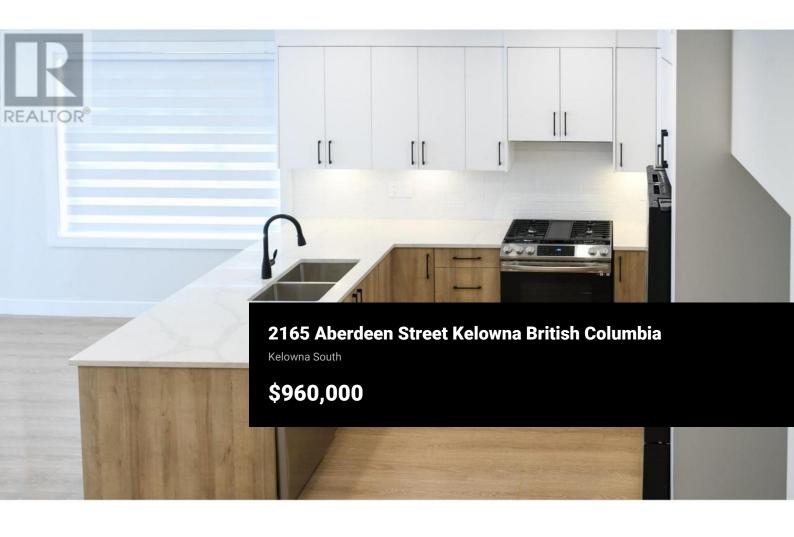

Proudly presenting Aberdeen Heights featuring amazing lactation with a modern design! These thoughtfully designed homes provide users with unique opportunities to maximize their living options. Got a college student looking for a bit more freedom? Perfect, they can camp out in the first-floor flex room with their own full bath, wet bar with sink, AND separate entrance. Perfect for inlaws and out of town guests too! Use your imagination. Entering the home through the attached garage you will be greeted by a nice mud room, leading to a modern staircase with exquisite glass railings. Upon entering the second floor living space you will find a spacious Kitchen with, quartz countertops, SS appliances and a gas range. There's plenty of room for a dining table and lot of space in the living room too! The primary bedroom is large with a walk-in closet and a custom steam shower. The second bedroom is set apart from the primary and has access to a full bath. Which could be a great roommate situation. Another flight of stairs up, and you will find a 300 sq ft roof top patio with gas, water and set up for a little after beach/golf/ski/winery hot tubbing. From there you can see that the hospital, (almost see) the beach, and downtown restaurants are just a short stroll = modern urban living. Please feel free to reach out anytime to book a personal tour or call your trusted agent today fo...