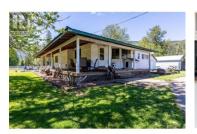

51 acre ranch on approximately 1km on beautiful Eagle River frontage, flows into Shuswap Lake. Well kept 3 bedroom, 1800 sq.ft family home with sky lights, forced air Hi Efficiency furnace and wood heat, large basement and wrap round deck, garage 30x20, Work shop 40x26, Hay shed 110x40, Covered feed alley 128 ft, Second shop 84x34, barn 96x50. Log cabin 20x16. Great spot for a cattle, feed lot or horse farm 45 acres of good hay production, you could make it into waterfront Recreation retreat. Drilled well. Est 40 gpm. (id:6769)