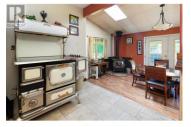

51 acre ranch on approximately 1km on beautiful Eagle River frontage, flows into Shuswap Lake. Well kept 3 bedroom, 1800 sq.ft family home with sky lights, forced air Hi Efficiency furnace and wood heat, large basement and wrap round deck, garage 30x20, Work shop 40x26, Hay shed 110x40, Covered feed alley 128 ft, Second shop 84x34, barn 96x50. Log cabin 20x16. Great spot for a cattle, feed lot or horse farm 45 acres of good hay production, you could make it into waterfront Recreation retreat. Drilled well. Est 40 gpm. (id:6769)