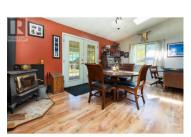

51 acre ranch on approximately 1km on beautiful Eagle River frontage, flows into Shuswap Lake. Well kept 3 bedroom, 1800 sq.ft family home with sky lights, forced air Hi Efficiency furnace and wood heat, large basement and wrap round deck, garage 30x20, Work shop 40x26, Hay shed 110x40, Covered feed alley 128 ft, Second shop 84x34, barn 96x50. Log cabin 20x16. Great spot for a cattle, feed lot or horse farm 45 acres of good hay production, you could make it into waterfront Recreation retreat. Drilled well. Est 40 gpm. (id:6769)