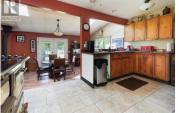

51 acre ranch on approximately 1km on beautiful Eagle River frontage, flows into Shuswap Lake. Well kept 3 bedroom, 1800 sq.ft family home with sky lights, forced air Hi Efficiency furnace and wood heat, large basement and wrap round deck, garage 30x20, Work shop 40x26, Hay shed 110x40, Covered feed alley 128 ft, Second shop 84x34, barn 96x50. Log cabin 20x16. Great spot for a cattle, feed lot or horse farm 45 acres of good hay production, you could make it into waterfront Recreation retreat. Drilled well. Est 40 gpm. (id:6769)