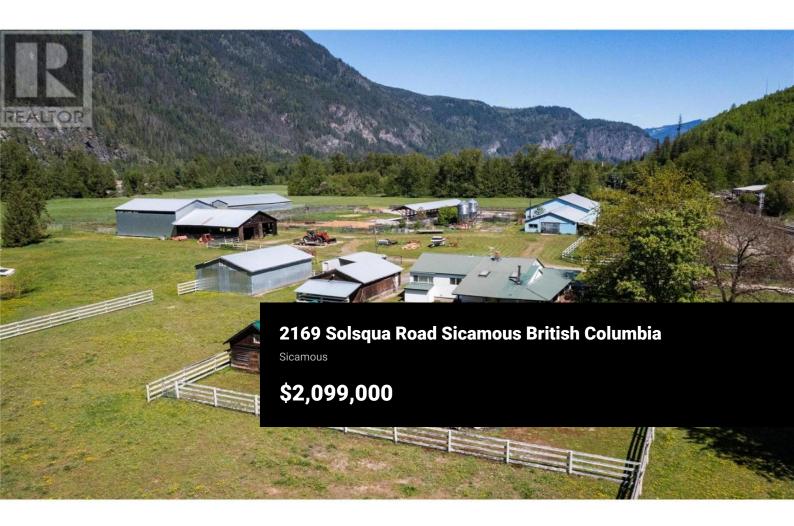

51 acre ranch on approximately 1km on beautiful Eagle River frontage, flows into Shuswap Lake. Well kept 3 bedroom, 1800 sq.ft family home with sky lights, forced air Hi Efficiency furnace and wood heat, large basement and wrap round deck, garage 30x20, Work shop 40x26, Hay shed 110x40, Covered feed alley 128 ft, Second shop 84x34, barn 96x50. Log cabin 20x16. Great spot for a cattle, feed lot or horse farm 45 acres of good hay production, you could make it into waterfront Recreation retreat. Drilled well. Est 40 gpm. (id:6769)