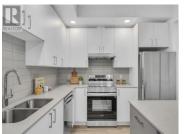

Ascent - Brand new Condos in Kelowna's Upper Mission. Discover Kelowna's Best-selling, best-value condos where size matters, and you get more of it. This second-floor PINOT is BRAND NEW & MOVE-IN-READY, spacious and bright 3-bedroom 2 bathroom condo. The huge extended balcony in #217 is perfect for relaxing or dining outdoors. The primary bedroom and ensuite are spacious, and the additional two bedrooms and second bathroom are tucked away down a hall for privacy. Plus, the large laundry room doubles as extra storage. Living at Ascent means enjoying access to the community clubhouse, complete with a gym, games area, kitchen, and more. Located in the Upper Mission, Ascent is just steps from Mission Village at The Ponds, with public transit, hiking and biking trails, wineries, and beaches all just minutes away. Built by Highstreet, this Carbon-Free Home comes with double warranty, meets the highest BC Energy Step Code standards, and features built-in leak detection for added peace of mind. Plus, it's PTT-exempt for extra savings! Photos are of a similar home; some features may vary. Brand New Presentation Centre & Showhomes Open Thursday-Sunday 12-3pm at 105-1111 Frost Rd (id:6769)