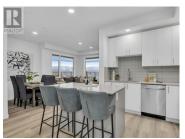

Ascent - Brand new Condos in Kelowna's Upper Mission. Discover Kelowna's Best-selling, best-value condos where size matters, and you get more of it. This second-floor PINOT is BRAND NEW & MOVE-IN-READY, spacious and bright 3-bedroom 2 bathroom condo. The huge extended balcony in #217 is perfect for relaxing or dining outdoors. The primary bedroom and ensuite are spacious, and the additional two bedrooms and second bathroom are tucked away down a hall for privacy. Plus, the large laundry room doubles as extra storage. Living at Ascent means enjoying access to the community clubhouse, complete with a gym, games area, kitchen, and more. Located in the Upper Mission, Ascent is just steps from Mission Village at The Ponds, with public transit, hiking and biking trails, wineries, and beaches all just minutes away. Built by Highstreet, this Carbon-Free Home comes with double warranty, meets the highest BC Energy Step Code standards, and features built-in leak detection for added peace of mind. Plus, it's PTT-exempt for extra savings! Photos are of a similar home; some features may vary. Brand New Presentation Centre & Showhomes Open Thursday-Sunday 12-3pm at 105-1111 Frost Rd (id:6769)