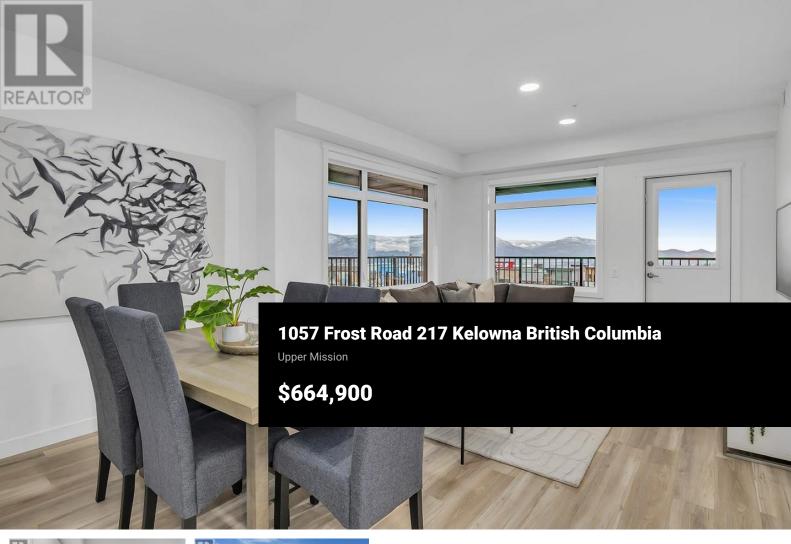

Ascent - Brand new Condos in Kelowna's Upper Mission. Discover Kelowna's Best-selling, best-value condos where size matters, and you get more of it. This second-floor PINOT is BRAND NEW & MOVE-IN-READY, spacious and bright 3-bedroom 2 bathroom condo. The huge extended balcony in #217 is perfect for relaxing or dining outdoors. The primary bedroom and ensuite are spacious, and the additional two bedrooms and second bathroom are tucked away down a hall for privacy. Plus, the large laundry room doubles as extra storage. Living at Ascent means enjoying access to the community clubhouse, complete with a gym, games area, kitchen, and more. Located in the Upper Mission, Ascent is just steps from Mission Village at The Ponds, with public transit, hiking and biking trails, wineries, and beaches all just minutes away. Built by Highstreet, this Carbon-Free Home comes with double warranty, meets the highest BC Energy Step Code standards, and features built-in leak detection for added peace of mind. Plus, it's PTT-exempt for extra savings! Photos are of a similar home; some features may vary. Brand New Presentation Centre & Showhomes Open Thursday-Sunday 12-3pm at 105-1111 Frost Rd (id:6769)