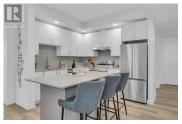

Ascent - Brand new Condos in Kelowna's Upper Mission. Discover Kelowna's Best-selling, best-value condos where size matters, and you get more of it. This second-floor PINOT is BRAND NEW & MOVE-IN-READY, spacious and bright 3-bedroom 2 bathroom condo. The huge extended balcony in #217 is perfect for relaxing or dining outdoors. The primary bedroom and ensuite are spacious, and the additional two bedrooms and second bathroom are tucked away down a hall for privacy. Plus, the large laundry room doubles as extra storage. Living at Ascent means enjoying access to the community clubhouse, complete with a gym, games area, kitchen, and more. Located in the Upper Mission, Ascent is just steps from Mission Village at The Ponds, with public transit, hiking and biking trails, wineries, and beaches all just minutes away. Built by Highstreet, this Carbon-Free Home comes with double warranty, meets the highest BC Energy Step Code standards, and features built-in leak detection for added peace of mind. Plus, it's PTT-exempt for extra savings! Photos are of a similar home; some features may vary. Brand New Presentation Centre & Showhomes Open Thursday-Sunday 12-3pm at 105-1111 Frost Rd (id:6769)