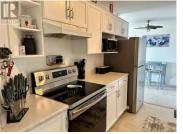

Bright, second floor corner unit in Elmtree Villas with mountain views from the living room and master bedroom. This unit offers an open floorplan, 721 sqft, 1 bedroom, 1 bathroom, galley style kitchen, crown moulding, plenty of storage, west facing deck with privacy screens, 2 air conditioners, an extra large storage locker and a designated parking spot below your deck. Updates include new paint throughout the unit, new stacked washer/dryer, blinds and newer appliances. Convenient location across from the arena, Community Centre, recreation fields and Hospital. Elm Tree offers secure entry, an elevator, rec room, affordable strata fees and a small pet is welcome. (id:6769)