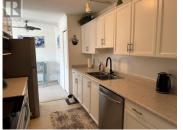

Bright, second floor corner unit in Elmtree Villas with mountain views from the living room and master bedroom. This unit offers an open floorplan, 721 sqft, 1 bedroom, 1 bathroom, galley style kitchen, crown moulding, plenty of storage, west facing deck with privacy screens, 2 air conditioners, an extra large storage locker and a designated parking spot below your deck. Updates include new paint throughout the unit, new stacked washer/dryer, blinds and newer appliances. Convenient location across from the arena, Community Centre, recreation fields and Hospital. Elm Tree offers secure entry, an elevator, rec room, affordable strata fees and a small pet is welcome. (id:6769)