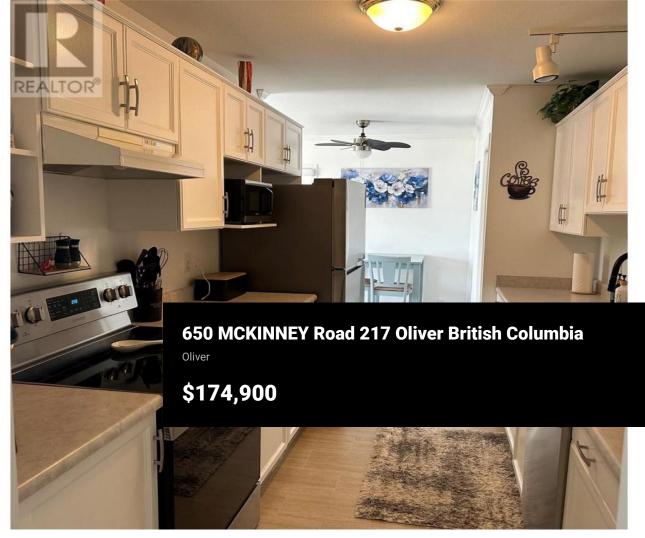

Bright, second floor corner unit in Elmtree Villas with mountain views from the living room and master bedroom. This unit offers an open floorplan, 721 sqft, 1 bedroom, 1 bathroom, galley style kitchen, crown moulding, plenty of storage, west facing deck with privacy screens, 2 air conditioners, an extra large storage locker and a designated parking spot below your deck. Updates include new paint throughout the unit, new stacked washer/dryer, blinds and newer appliances. Convenient location across from the arena, Community Centre, recreation fields and Hospital. Elm Tree offers secure entry, an elevator, rec room, affordable strata fees and a small pet is welcome. (id:6769)