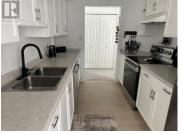

Bright, second floor corner unit in Elmtree Villas with mountain views from the living room and master bedroom. This unit offers an open floorplan, 721 sqft, 1 bedroom, 1 bathroom, galley style kitchen, crown moulding, plenty of storage, west facing deck with privacy screens, 2 air conditioners, an extra large storage locker and a designated parking spot below your deck. Updates include new paint throughout the unit, new stacked washer/dryer, blinds and newer appliances. Convenient location across from the arena, Community Centre, recreation fields and Hospital. Elm Tree offers secure entry, an elevator, rec room, affordable strata fees and a small pet is welcome. (id:6769)