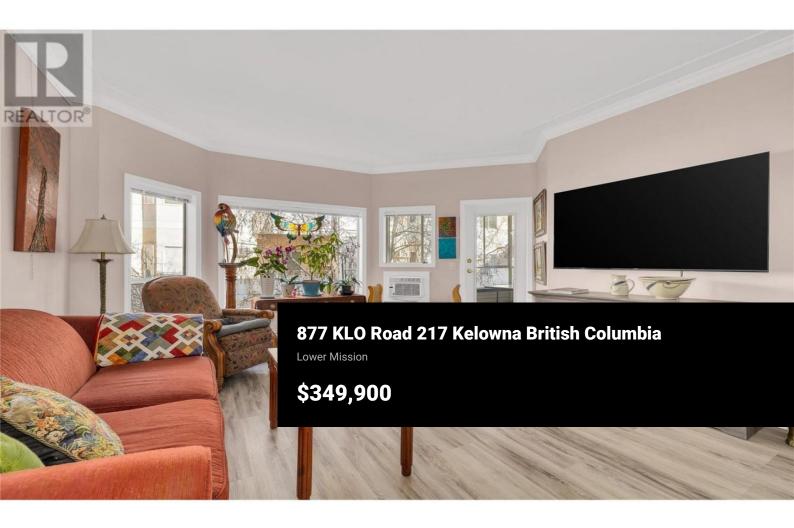

Welcome to Hawthorn Park, one of Kelowna's most desirable 55+ communities! This cozy condo offers 2 bedrooms and 2 bathrooms in a bright and spacious floor plan, perfect for those seeking comfort, convenience, and an exceptional lifestyle. Step inside to find a functional kitchen, seamlessly flowing into the open-concept living and dining area. Great sized balcony extends your living area outdoors, providing the perfect spot to enjoy your morning coffee. The primary bedroom is generously sized, featuring an ensuite bathroom for added privacy. The second bedroom offers great flexibility, perfect for guests, a home office, or additional storage. Living in Hawthorn Park means enjoying a prime location in the heart of Lower Mission. Building amenities include secure parking, a library/recreation room with pool table, 2 guest suites for rental, and a quiet patio area with covered pergola for social gatherings. Just a short walk to Pandosy Village, you'll have easy access to shopping, dining, and charming coffee shops. The nearby transit stops make getting around town effortless, even without a vehicle. Additionally, you're within walking distance of the waterfront, and in close proximity to Kelowna General Hospital. With its unbeatable location, fantastic community atmosphere, and friendly faces, it's easy to see why Hawthorn Park is so loved. Title (id:6769)