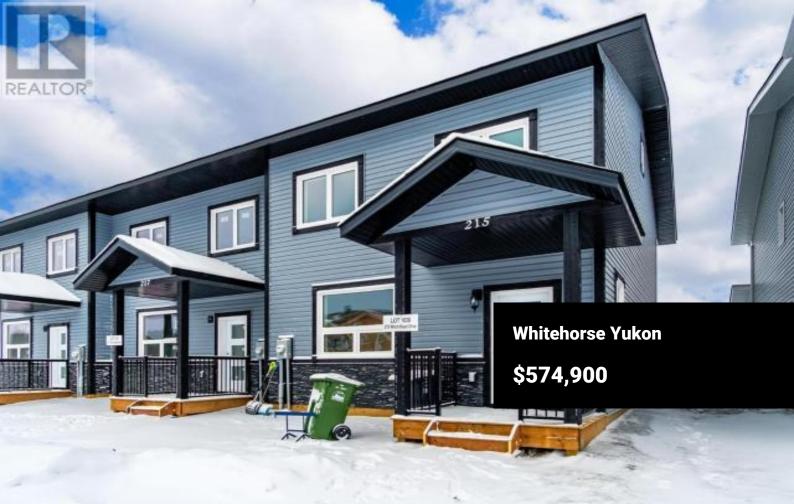

CENTER Unit, NO Condo Fees, Welcome to 217 Witch Hazel in up and coming Whistle Bend. This 3 Bed/3 Bath features 1,874 SF of space! On The main floor you'll find a bright and sunny living room, 2-pce bath, crawlspace access, laundry, an expansive kitchen complete with stainless steel appliances, open concept dining and access to the backyards. On the top floor you'll find 2 bedrooms including the primary w/ a great walk-in closet and 4-pce Ensuite Bath. The upper level also features a wide hallway and a full bath. Complete with divider fences in the yard (Spring '25), concrete parking pad and builders warranty. Call your REALTOR(R) today! (id:6769)