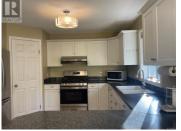

Lot size near 10000 sqft! This southern exposure immaculate rancher laid on a sunny slope and easy access to the Parkway, Westwood lake and everything Nanaimo has to offer. Bright quality newer floor, large and skylighted kitchen with gas range and faces to the sunny backyard makes the family life always cozy and enjoyable. A natural gas fireplace in the living room creates a cozy environment and the bay window is a fantastic spot to enjoy your home and peaceful surroundings. The sliding doors from the dining room provide access to the back paved large rubber patio. There are 3 bedrooms and 2 baths including a 3 pc ensuite off the master bedroom. The garage has been converted into a studio unauthorized suite with its own bathroom, kitchen and laundry . All data and measurements are approximate and should be verified if important. (id:6769)