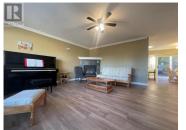

Lot size near 10000 sqft! This southern exposure immaculate rancher laid on a sunny slope and easy access to the Parkway, Westwood lake and everything Nanaimo has to offer. Bright quality newer floor, large and skylighted kitchen with gas range and faces to the sunny backyard makes the family life always cozy and enjoyable. A natural gas fireplace in the living room creates a cozy environment and the bay window is a fantastic spot to enjoy your home and peaceful surroundings. The sliding doors from the dining room provide access to the back paved large rubber patio. There are 3 bedrooms and 2 baths including a 3 pc ensuite off the master bedroom. The garage has been converted into a studio unauthorized suite with its own bathroom, kitchen and laundry . All data and measurements are approximate and should be verified if important. (id:6769)