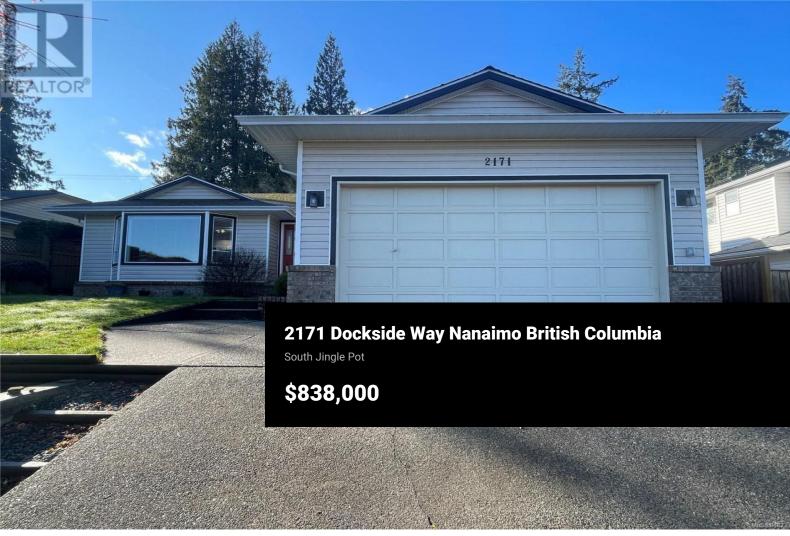

Lot size near 10000 sqft! This southern exposure immaculate rancher laid on a sunny slope and easy access to the Parkway, Westwood lake and everything Nanaimo has to offer. Bright quality newer floor, large and skylighted kitchen with gas range and faces to the sunny backyard makes the family life always cozy and enjoyable. A natural gas fireplace in the living room creates a cozy environment and the bay window is a fantastic spot to enjoy your home and peaceful surroundings. The sliding doors from the dining room provide access to the back paved large rubber patio. There are 3 bedrooms and 2 baths including a 3 pc ensuite off the master bedroom. The garage has been converted into a studio unauthorized suite with its own bathroom, kitchen and laundry . All data and measurements are approximate and should be verified if important. (id:6769)