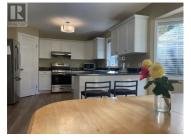

Lot size near 10000 sqft! This southern exposure immaculate rancher laid on a sunny slope and easy access to the Parkway, Westwood lake and everything Nanaimo has to offer. Bright quality newer floor, large and skylighted kitchen with gas range and faces to the sunny backyard makes the family life always cozy and enjoyable. A natural gas fireplace in the living room creates a cozy environment and the bay window is a fantastic spot to enjoy your home and peaceful surroundings. The sliding doors from the dining room provide access to the back paved large rubber patio. There are 3 bedrooms and 2 baths including a 3 pc ensuite off the master bedroom. The garage has been converted into a studio unauthorized suite with its own bathroom, kitchen and laundry . All data and measurements are approximate and should be verified if important. (id:6769)