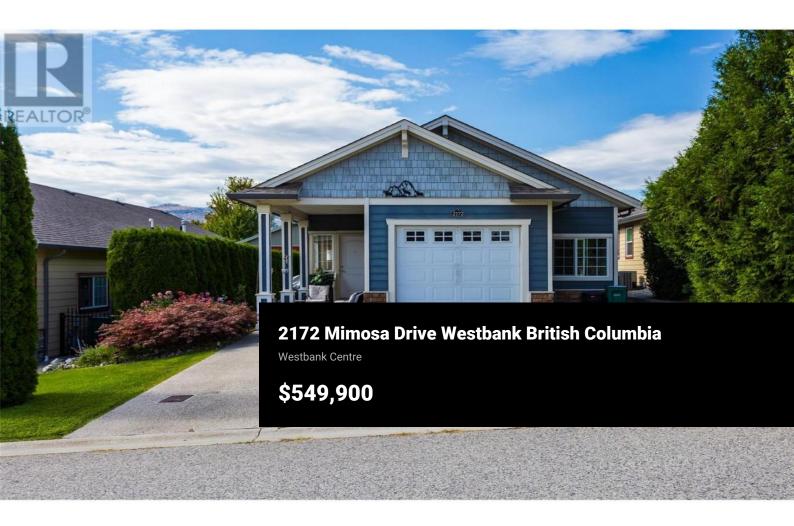

Welcome to Sage Creek, a 45+, premier gated community in the heart of West Kelowna across the street from Two Eagles Executive Golf Course. This ""Swallow"" floor plan boasts a wide open living space, an upgraded kitchen including stainless steel appliances, a huge skylight for ample natural light, quartz countertops, 9 foot ceilings with crown moulding as well as a massive master bedroom with walk in closet and ensuite. The plan includes a second bedroom across the hall from the main 4 piece bathroom so perfect for visiting guests. There is ample natural light and hardwood floors throughout! The 1.5 garage gives extra space for a hobby or handyman workbench or ""Toy"" storage. The low maintenance yard boasts 3 aggregate concrete patios to take advantage of the sun any time of day plus a HOT TUB and pergola! The hot water tank was replaced in 2020 and furnace was replaced in 2022. Whether you are downsizing or snow birding, this is the perfect secure condo alternative! Come check out Sage Creek living today. (id:6769)