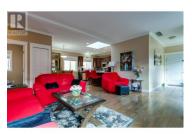

Welcome to Sage Creek, a 45+, premier gated community in the heart of West Kelowna across the street from Two Eagles Executive Golf Course. This ""Swallow"" floor plan boasts a wide open living space, an upgraded kitchen including stainless steel appliances, a huge skylight for ample natural light, quartz countertops, 9 foot ceilings with crown moulding as well as a massive master bedroom with walk in closet and ensuite. The plan includes a second bedroom across the hall from the main 4 piece bathroom so perfect for visiting guests. There is ample natural light and hardwood floors throughout! The 1.5 garage gives extra space for a hobby or handyman workbench or ""Toy"" storage. The low maintenance yard boasts 3 aggregate concrete patios to take advantage of the sun any time of day plus a HOT TUB and pergola! The hot water tank was replaced in 2020 and furnace was replaced in 2022. Whether you are downsizing or snow birding, this is the perfect secure condo alternative! Come check out Sage Creek living today. (id:6769)