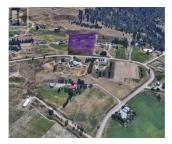

5.13 Acres of agricultural land, zoned A1 in the heart of Black Mountain.

Opportunity to build your own dream home, have a hobby farm or plant any crop suitable for the sloped land. A1 Zoning also permits two residential structures, greenhouse and nursery operations, Minor child care, Animal Clinics, kennels, stables, and many other uses. Water is supplied by the Black Mountain Irrigation District. Enjoy the feel of country living yet a 5-minute drive to the Plaza 33 and other amenities. Close to the Black Mountain Elementary School, Black Mountain Golf Course, and a 30-minute drive to the Ski paradise of Big White. (id:6769)