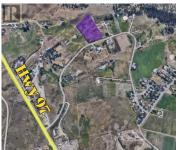

5.13 Acres of agricultural land, zoned A1 in the heart of Black Mountain.

Opportunity to build your own dream home, have a hobby farm or plant any crop suitable for the sloped land. A1 Zoning also permits two residential structures, greenhouse and nursery operations, Minor child care, Animal Clinics, kennels, stables, and many other uses. Water is supplied by the Black Mountain Irrigation District. Enjoy the feel of country living yet a 5-minute drive to the Plaza 33 and other amenities. Close to the Black Mountain Elementary School, Black Mountain Golf Course, and a 30-minute drive to the Ski paradise of Big White. (id:6769)