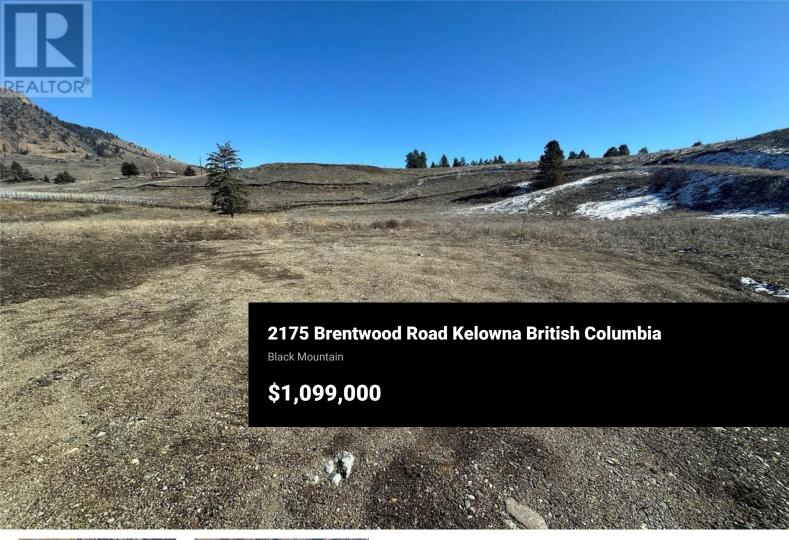

5.13 Acres of agricultural land, zoned A1 in the heart of Black Mountain.

Opportunity to build your own dream home, have a hobby farm or plant any crop suitable for the sloped land. A1 Zoning also permits two residential structures, greenhouse and nursery operations, Minor child care, Animal Clinics, kennels, stables, and many other uses. Water is supplied by the Black Mountain Irrigation District. Enjoy the feel of country living yet a 5-minute drive to the Plaza 33 and other amenities. Close to the Black Mountain Elementary School, Black Mountain Golf Course, and a 30-minute drive to the Ski paradise of Big White. (id:6769)