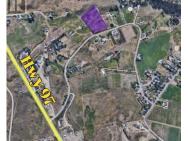

5.13 Acres of agricultural land, zoned A1 in the heart of Black Mountain.

Opportunity to build your own dream home, have a hobby farm or plant any crop suitable for the sloped land. A1 Zoning also permits two residential structures, greenhouse and nursery operations, Minor child care, Animal Clinics, kennels, stables, and many other uses. Water is supplied by the Black Mountain Irrigation District. Enjoy the feel of country living yet a 5-minute drive to the Plaza 33 and other amenities. Close to the Black Mountain Elementary School, Black Mountain Golf Course, and a 30-minute drive to the Ski paradise of Big White. (id:6769)