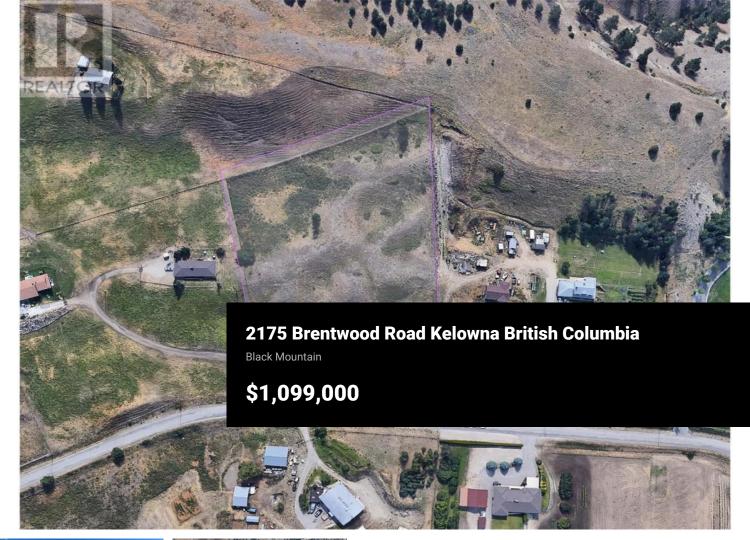

5.13 Acres of agricultural land, zoned A1 in the heart of Black Mountain.

Opportunity to build your own dream home, have a hobby farm or plant any crop suitable for the sloped land. A1 Zoning also permits two residential structures, greenhouse and nursery operations, Minor child care, Animal Clinics, kennels, stables, and many other uses. Water is supplied by the Black Mountain Irrigation District. Enjoy the feel of country living yet a 5-minute drive to the Plaza 33 and other amenities. Close to the Black Mountain Elementary School, Black Mountain Golf Course, and a 30-minute drive to the Ski paradise of Big White. (id:6769)