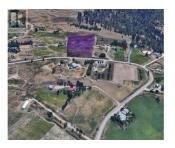

5.13 Acres of agricultural land, zoned A1 in the heart of Black Mountain.

Opportunity to build your own dream home, have a hobby farm or plant any crop suitable for the sloped land. A1 Zoning also permits two residential structures, greenhouse and nursery operations, Minor child care, Animal Clinics, kennels, stables, and many other uses. Water is supplied by the Black Mountain Irrigation District. Enjoy the feel of country living yet a 5-minute drive to the Plaza 33 and other amenities. Close to the Black Mountain Elementary School, Black Mountain Golf Course, and a 30-minute drive to the Ski paradise of Big White. (id:6769)