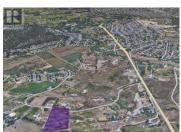

5.13 Acres of agricultural land, zoned A1 in the heart of Black Mountain.

Opportunity to build your own dream home, have a hobby farm or plant any crop suitable for the sloped land. A1 Zoning also permits two residential structures, greenhouse and nursery operations, Minor child care, Animal Clinics, kennels, stables, and many other uses. Water is supplied by the Black Mountain Irrigation District. Enjoy the feel of country living yet a 5-minute drive to the Plaza 33 and other amenities. Close to the Black Mountain Elementary School, Black Mountain Golf Course, and a 30-minute drive to the Ski paradise of Big White. (id:6769)