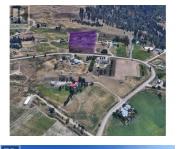

5.13 Acres of agricultural land, zoned A1 in the heart of Black Mountain.

Opportunity to build your own dream home, have a hobby farm or plant any crop suitable for the sloped land. A1 Zoning also permits two residential structures, greenhouse and nursery operations, Minor child care, Animal Clinics, kennels, stables, and many other uses. Water is supplied by the Black Mountain Irrigation District. Enjoy the feel of country living yet a 5-minute drive to the Plaza 33 and other amenities. Close to the Black Mountain Elementary School, Black Mountain Golf Course, and a 30-minute drive to the Ski paradise of Big White. (id:6769)