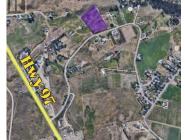

5.13 Acres of agricultural land, zoned A1 in the heart of Black Mountain.

Opportunity to build your own dream home, have a hobby farm or plant any crop suitable for the sloped land. A1 Zoning also permits two residential structures, greenhouse and nursery operations, Minor child care, Animal Clinics, kennels, stables, and many other uses. Water is supplied by the Black Mountain Irrigation District. Enjoy the feel of country living yet a 5-minute drive to the Plaza 33 and other amenities. Close to the Black Mountain Elementary School, Black Mountain Golf Course, and a 30-minute drive to the Ski paradise of Big White. (id:6769)