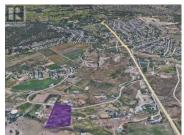

5.13 Acres of agricultural land, zoned A1 in the heart of Black Mountain.

Opportunity to build your own dream home, have a hobby farm or plant any crop suitable for the sloped land. A1 Zoning also permits two residential structures, greenhouse and nursery operations, Minor child care, Animal Clinics, kennels, stables, and many other uses. Water is supplied by the Black Mountain Irrigation District. Enjoy the feel of country living yet a 5-minute drive to the Plaza 33 and other amenities. Close to the Black Mountain Elementary School, Black Mountain Golf Course, and a 30-minute drive to the Ski paradise of Big White. (id:6769)