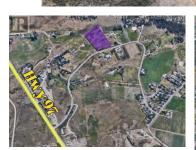

## \$1,079,000

5.13 Acres of agricultural land, zoned A1 in the heart of Black Mountain. Opportunity to build your own dream home, have a hobby farm or plant any crop suitable for the sloped land. A1 Zoning also permits two residential structures, greenhouse and nursery operations, Minor child care, Animal Clinics, kennels, stables, and many other uses. Water is supplied by the Black Mountain Irrigation District. Enjoy the feel of country living yet a 5-minute drive to the Plaza 33 and other amenities. Close to the Black Mountain Elementary School, Black Mountain Golf Course, and a 30-minute drive to the Ski paradise of Big White. (id:6769)