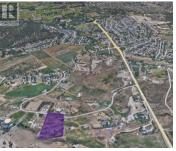

## 2175 Brentwood Road Kelowna British Columbia Black Mountain

## \$1,079,000

5.13 Acres of agricultural land, zoned A1 in the heart of Black Mountain. Opportunity to build your own dream home, have a hobby farm or plant any crop suitable for the sloped land. A1 Zoning also permits two residential structures, greenhouse and nursery operations, Minor child care, Animal Clinics, kennels, stables, and many other uses. Water is supplied by the Black Mountain Irrigation District. Enjoy the feel of country living yet a 5-minute drive to the Plaza 33 and other amenities. Close to the Black Mountain Elementary School, Black Mountain Golf Course, and a 30-minute drive to the Ski paradise of Big White. (id:6769)