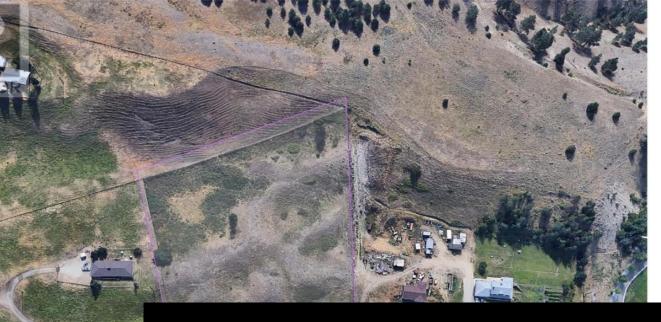

## \$1,079,000

5.13 Acres of agricultural land, zoned A1 in the heart of Black Mountain. Opportunity to build your own dream home, have a hobby farm or plant any crop suitable for the sloped land. A1 Zoning also permits two residential structures, greenhouse and nursery operations, Minor child care, Animal Clinics, kennels, stables, and many other uses. Water is supplied by the Black Mountain Irrigation District. Enjoy the feel of country living yet a 5-minute drive to the Plaza 33 and other amenities. Close to the Black Mountain Elementary School, Black Mountain Golf Course, and a 30-minute drive to the Ski paradise of Big White. (id:6769)