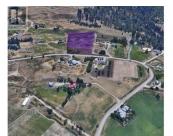

## 2175 Brentwood Road Kelowna British Columbia Black Mountain

## \$1,079,000

5.13 Acres of agricultural land, zoned A1 in the heart of Black Mountain. Opportunity to build your own dream home, have a hobby farm or plant any crop suitable for the sloped land. A1 Zoning also permits two residential structures, greenhouse and nursery operations, Minor child care, Animal Clinics, kennels, stables, and many other uses. Water is supplied by the Black Mountain Irrigation District. Enjoy the feel of country living yet a 5-minute drive to the Plaza 33 and other amenities. Close to the Black Mountain Elementary School, Black Mountain Golf Course, and a 30-minute drive to the Ski paradise of Big White. (id:6769)