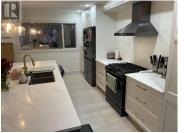

## 2175 CHURCHILL Drive Terrace British Columbia \$729,900

\* PREC - Personal Real Estate Corporation. This private 3-bed, 2-bath home offers stunning mountain and valley views. The fully renovated upstairs features an open concept kitchen, living area, bathroom, and 3rd bedroom. The downstairs includes a second bathroom with a built-in sauna, a flexible space, and a workshop for versatile living. The spacious rec room with a wet bar is perfect for entertaining or enjoying the game. With a walk-out basement, this home provides both comfort and convenience, ideal for a variety of lifestyles. Enjoy the perfect blend of modern updates and scenic beauty. (id:6769)