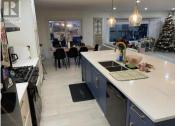

## 2175 CHURCHILL Drive Terrace British Columbia \$729,900

\* PREC - Personal Real Estate Corporation. This private 3-bed, 2-bath home offers stunning mountain and valley views. The fully renovated upstairs features an open concept kitchen, living area, bathroom, and 3rd bedroom. The downstairs includes a second bathroom with a built-in sauna, a flexible space, and a workshop for versatile living. The spacious rec room with a wet bar is perfect for entertaining or enjoying the game. With a walk-out basement, this home provides both comfort and convenience, ideal for a variety of lifestyles. Enjoy the perfect blend of modern updates and scenic beauty. (id:6769)