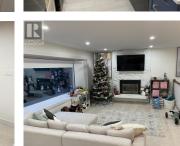

## 2175 CHURCHILL Drive Terrace British Columbia \$729,900

\* PREC - Personal Real Estate Corporation. This private 3-bed, 2-bath home offers stunning mountain and valley views. The fully renovated upstairs features an open concept kitchen, living area, bathroom, and 3rd bedroom. The downstairs includes a second bathroom with a built-in sauna, a flexible space, and a workshop for versatile living. The spacious rec room with a wet bar is perfect for entertaining or enjoying the game. With a walk-out basement, this home provides both comfort and convenience, ideal for a variety of lifestyles. Enjoy the perfect blend of modern updates and scenic beauty. (id:6769)