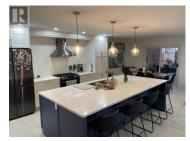

## 2175 CHURCHILL Drive Terrace British Columbia \$729,900

\* PREC - Personal Real Estate Corporation. This private 3-bed, 2-bath home offers stunning mountain and valley views. The fully renovated upstairs features an open concept kitchen, living area, bathroom, and 3rd bedroom. The downstairs includes a second bathroom with a built-in sauna, a flexible space, and a workshop for versatile living. The spacious rec room with a wet bar is perfect for entertaining or enjoying the game. With a walk-out basement, this home provides both comfort and convenience, ideal for a variety of lifestyles. Enjoy the perfect blend of modern updates and scenic beauty. (id:6769)