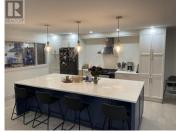

## 2175 CHURCHILL Drive Terrace British Columbia \$729,900

\* PREC - Personal Real Estate Corporation. This private 3-bed, 2-bath home offers stunning mountain and valley views. The fully renovated upstairs features an open concept kitchen, living area, bathroom, and 3rd bedroom. The downstairs includes a second bathroom with a built-in sauna, a flexible space, and a workshop for versatile living. The spacious rec room with a wet bar is perfect for entertaining or enjoying the game. With a walk-out basement, this home provides both comfort and convenience, ideal for a variety of lifestyles. Enjoy the perfect blend of modern updates and scenic beauty. (id:6769)