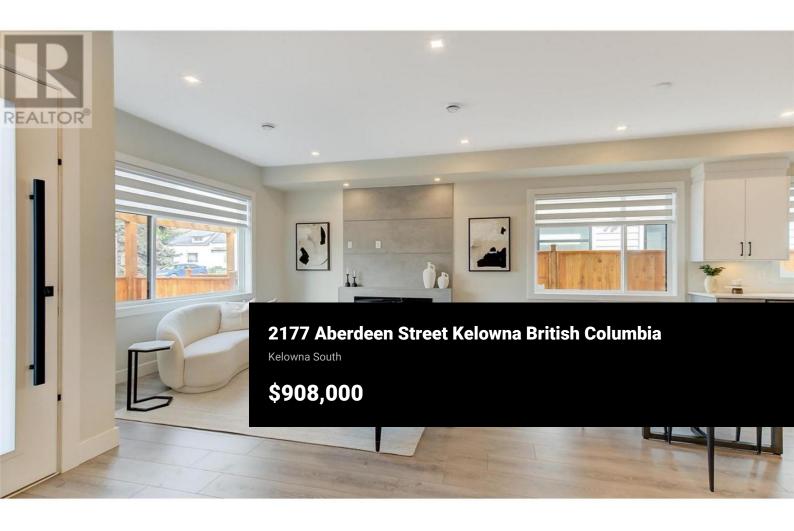

RE/MAX Kelowna 100-1553 Harvey Avenue Kelowna, BC, Canada

MOTIVATED SELLER; BRING US AN OFFER....Welcome to Aberdeen Heights, where contemporary living meets urban convenience. Nestled on a tranquil street just moments from Kelowna General Hospital and a leisurely stroll from the lake, these DETACHED homes are a testament to modern design. Offering a unique blend of style and functionality, with spacious rooftop patios engineered for hot tubs--perfect for unwinding, entertaining, or simply soaking in the panoramic views. The main floor greets you with a grand great room, boasting 10-foot high ceilings, a cozy living area, a dining space, and a chef's kitchen featuring a large quartz island. A convenient mud room adjacent to a half bath completes this level. Ascend to the upper floor to discover three well appointed bedrooms and two full baths, including a primary suite with built in closet and custom cabinetry. Designed with the busy professional in mind, the property is xeriscaped for low upkeep, allowing more time for relaxation and less for yard work. There's also a detached garage but the street has plenty of room for extra parking. Contact the listing agent or your preferred real estate professional today for a private tour. (id:6769)