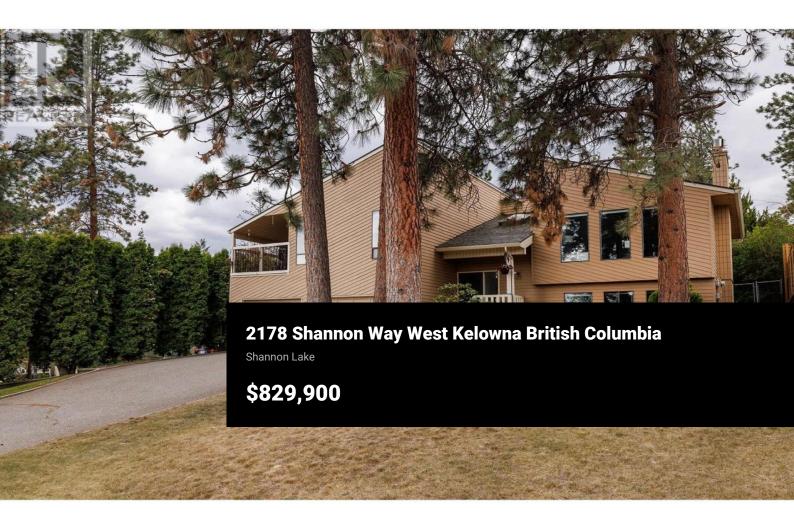

Great family home in sought after area in Shannon Lake. Walking distance to Shannon Lake Elementary. Close to Shannon Lake Regional Park. Take your kids fishing at Shannon Lake or row around the lake for a relaxing afternoon. Short drive to Okanagan Lake and beautiful beaches. Enjoy the local wineries. The home has a peek a boo lake views and beautiful mountain views. The home has hot water on demand 2020, new furnace 2021 and central air 2022. Central vacuum system. Wrap around sundeck for entertaining. Private back yard with crown land behind. Approximately 8 minute drive to grocery stores, restaurants and Walmart. (id:6769)